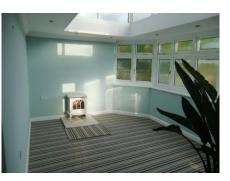

### **Orangery**

| Item       | Description                        | Condition                   | Check Out |
|------------|------------------------------------|-----------------------------|-----------|
| Windows    | -uPVC double glazed windows and    |                             |           |
|            | door with cat flap                 |                             |           |
| Roof       | -uPVC double glazed pitched roof   | Roof (Pic 1)                |           |
| Ceiling    | -White painted flat ceiling and    | Crack in corner of coving   |           |
|            | coving                             | (Pic 2)                     |           |
| Walls      | -Light blue painted walls          | Cracks in walls (Pic 3-4)   |           |
|            |                                    | Picture hooks (Pic 5-7)     |           |
| Flooring   | -Multi coloured striped carpet and | Carpet is brand new (Pic 8) |           |
|            | recessed coconut mat               | Coconut mat (Pic 9)         |           |
| Lighting   | -8x Silver spotlights              | Spotlights (Pic 10)         |           |
| Switches   | -1x Single dimmer switch           |                             |           |
|            | -2x Double sockets                 |                             |           |
| Woodwork   | -White wooden skirting boards      |                             |           |
| Additional | -White wood burner on a marble     | Wood burner (Pic 11)        |           |
|            | style hearth                       | Mat (Pic 12)                |           |
|            | -Small coconut mat                 | Plant (Pic 13)              |           |
|            | -Large plant in grey pot           |                             |           |