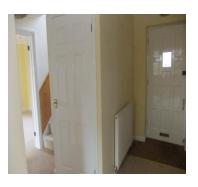

# Porch, Entrance Door & Hallway

| Item             | Description                          | Condition                       | Check Out |
|------------------|--------------------------------------|---------------------------------|-----------|
| Porch            | -uPVC double glazed porch on front   | Outside tap (Pic 1)             |           |
|                  | of house with sliding door           | Light (Pic 2)                   |           |
|                  | -Paving slab flooring                | Pictures (Pic 3-4)              |           |
|                  | -Outside tap                         | Wooden cross plaque             |           |
|                  | -White round ceiling light           | (Pic 5)                         |           |
|                  | -Mosaic style pictures               | Animal ornaments (Pic 6)        |           |
|                  | -Wooden horse design cross plaque    | Tree (Pic 7)                    |           |
|                  | -Animal ornament's                   | Mat <mark>(Pic 8)</mark>        |           |
|                  | -Small fake tree with yellow flowers |                                 |           |
|                  | -Pheasant design coconut mat         |                                 |           |
| Entrance Door    | -Large green painted panelled front  | Front door <mark>(Pic 9)</mark> |           |
|                  | door with large brass knob and small |                                 |           |
|                  | glass pane                           |                                 |           |
| Ceiling          | -Flat white painted ceiling and      |                                 |           |
|                  | coving                               |                                 |           |
| Walls            | -Pale yellow painted walls           | Picture hooks (Pic 10-14)       |           |
| Flooring/Carpets | -Beige carpet with recessed coconut  | Carpet in good condition        |           |
|                  | mat                                  | (Pic 15)                        |           |
| Internal Doors   | -3x White panelled internal doors    |                                 |           |
|                  | with gold handles                    |                                 |           |
| Switches &       | -2x Double light switches            |                                 |           |
| Sockets          | -1x Dimmer switch                    |                                 |           |
|                  | -1x Single socket                    |                                 |           |
|                  | -1x Phone point                      |                                 |           |
| Lights           | -2x Single pendant ceiling lights 1x | Lights (Pic 16-17)              |           |
|                  | Glass shade and 1x brass patterned   |                                 |           |
|                  | glass dome shade                     |                                 |           |
| Woodwork         | -White wooden skirting boards and    |                                 |           |
|                  | door frames                          |                                 |           |
| Additional Items | -Honeywell Thermostat                | Thermostat (Pic 18)             |           |
|                  | -Security alarm box                  | Alarm box (Pic 19)              |           |
|                  | -Smoke detector – NOT TESTED         | Built in cupboard (Pic 20)      |           |
|                  | -Built in cupboard with coat hook    |                                 |           |