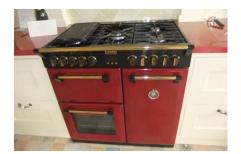

# Kitchen/Dining Room

| Item               | Description                           | Condition                         | Check Out |
|--------------------|---------------------------------------|-----------------------------------|-----------|
| Ceiling            | -Flat white painted ceiling and       |                                   |           |
|                    | coving                                |                                   |           |
| Walls              | -Cream painted walls and neutral      | Picture hooks (Pic 1-7)           |           |
|                    | coloured tiles between worktop        |                                   |           |
|                    | and wall units in kitchen area        |                                   |           |
|                    | -Red painted walls with a wood        |                                   |           |
|                    | and cream painted cladding in         |                                   |           |
|                    | dining area                           |                                   |           |
| Flooring/Carpets   | -Multi coloured tile effect vinyl     | Vinyl floor is brand new          |           |
|                    | flooring in kitchen area              | (Pic 8)                           |           |
|                    | -Beige carpet in dining area          | Carpet (Pic 9)                    |           |
| Window, Frame      | -uPVC double glazed large             |                                   |           |
| and Back door      | window with diamond lead design       |                                   |           |
|                    | -uPVC double glazed small             |                                   |           |
|                    | window with diamond lead design       |                                   |           |
|                    | -uPVC double glazed back door         |                                   |           |
|                    | with glass pane and cat flap          |                                   |           |
| Blind              | -Pink stripy blind on small window    | Blind (Pic 10)                    |           |
| Kitchen Units      | -Cream panelled wall and floor        | Kitchen units (Pic 11-12)         |           |
|                    | units with decorative handles         | Boat plaque <mark>(Pic 13)</mark> |           |
|                    | -Boat design plaque above cooker      | Worktop <mark>(Pic 14)</mark>     |           |
|                    | -Red worktop                          |                                   |           |
| Appliances         | -2x Stainless steel sinks with silver | Sinks (Pic 15-16)                 |           |
|                    | mixer taps                            | Cooker (Pic 17)                   |           |
|                    | -Red and black Aga style cooker       |                                   |           |
| Switches & Sockets | -1x Single light switch               |                                   |           |
|                    | -5x Double sockets                    |                                   |           |
|                    | -Cooker switch and socket             |                                   |           |
|                    | -2x Switched fused spur               |                                   |           |
|                    | -1x Single socket                     |                                   |           |
| Lights             | -12x Silver spotlights                | Spotlights (Pic 18)               |           |
|                    | -Single pendant ceiling light with    | Pendant light (Pic 19)            |           |
|                    | dragonfly design glass dome           |                                   |           |
|                    | shade                                 |                                   |           |
| Additional Items   | -Worchester boiler                    | Boiler (Pic 20)                   |           |
|                    | -Large wooden framed mirror           | Mirror <mark>(Pic 21)</mark>      |           |
|                    | -Red square clock                     | Clock (Pic 22)                    |           |
|                    | -Hot water and heating                | Programmer (Pic 23)               |           |
|                    | programmer                            | Key hook <mark>(Pic 24)</mark>    |           |
|                    | -Cow shed style key hook              |                                   |           |

Pic 8- Vinyl flooring

Pic 11- Kitchen units

Pic 14- Worktop

Pic 17- Cooker

Pic 3 – Picture hooks

Pic 6 – Picture hooks

Pic 9 - Carpet

Pic 12 – Kitchen units