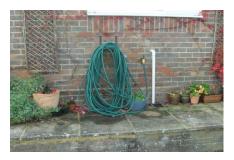

### Front & Rear Garden

| Item         | Description                         | Condition                        | Check Out |
|--------------|-------------------------------------|----------------------------------|-----------|
| Front garden | -Mainly laid to lawn with large     | Lawn (Pic 1-2)                   |           |
|              | bushes and small trees              | Flowerbeds and pots (Pic         |           |
|              | -Flowerbeds border lawn with        | 3-6)                             |           |
|              | plants and flowers                  | Patio area (Pic 7)               |           |
|              | -Flower pots                        | Outside light (Pic 8)            |           |
|              | -Patio area with side gate leading  | Hanging basket (Pic 9)           |           |
|              | to rear garden                      |                                  |           |
|              | -Glass ball outside light           |                                  |           |
|              | -Hanging basket with flowers        |                                  |           |
| Driveway and | -Large driveway leading to double   | Driveway (Pic 10)                |           |
| garage       | garage with brown up and over       | Garage (Pic 11)                  |           |
|              | doors                               | White cupboards (Pic 12)         |           |
|              | -Garage is mainly empty with a      |                                  |           |
|              | couple of white cupboards, white    |                                  |           |
|              | worktop and stainless steel sink    |                                  |           |
|              | with mixer taps                     |                                  |           |
| Rear garden  | -Rear garden is on 2 levels mainly  | Rear lawn <mark>(Pic 13)</mark>  |           |
|              | laid to lawn with a large tree      | Flower beds, trees and           |           |
|              | -Large flower beds border the       | pots                             |           |
|              | garden with large bushes and        | (Pic 14-18)                      |           |
|              | plants                              | Patio area <mark>(Pic 19)</mark> |           |
|              | -Large raised patio area with steps | Pond (Pic 20)                    |           |
|              | and path leading to lower level     | Shed (Pic 21)                    |           |
|              | -Large pond                         | Bird house (Pic 22)              |           |
|              | -Potting shed                       | Reindeer (Pic 23)                |           |
|              | -Large white wooden bird house      | Ornaments (Pic 24-25)            |           |
|              | -Willow Reindeer                    | Bird bath (Pic 26)               |           |
|              | -Garden ornaments                   | Outside tap and hose (Pic        |           |
|              | -Bird bath                          | 27)                              |           |
|              | -Outside tap with long green hose   | Concrete space (Pic 28)          |           |
|              | pipe                                | Table and chairs (Pic 29)        |           |
|              | -Concrete side space with green     |                                  |           |
|              | water butt                          |                                  |           |
|              | -White metal square table and       |                                  |           |
|              | chairs                              |                                  |           |

Pic 29- Table and chairs

Pic 18 – Flower beds, tree & pots

Pic 21 - Shed

Pic 24 – Garden ornaments

Pic 27 – Outside tap