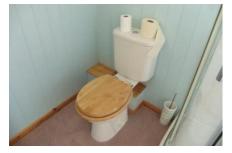

### **Downstairs W.C**

| Item       | Description                         | Condition                  | Check Out |
|------------|-------------------------------------|----------------------------|-----------|
| Ceiling    | -Flat white painted ceiling and     |                            |           |
|            | coving                              |                            |           |
| Walls      | -Cream painted top half of walls    | Picture hooks (Pic 1-3)    |           |
|            | and wooden cladding on bottom       |                            |           |
|            | half                                |                            |           |
| Window and | -White painted wooden framed        |                            |           |
| frame      | window with opaque glass and        |                            |           |
|            | diamond lead design                 |                            |           |
| Flooring   | -Beige carpet                       | Carpet (Pic 4)             |           |
| Lighting   | -Ceiling light with glass shade     | Light (Pic 5)              |           |
| W.C        | -White W.C with boat design seat    | W.C (Pic 6)                |           |
|            | and silver button flush             |                            |           |
| Sink       | -Small white sink with silver mixer | Sink (Pic 7)               |           |
|            | tap in a wooden cupboard            |                            |           |
| Wall Items | -Silver toilet roll holder          | Toilet roll holder (Pic 8) |           |
|            | -Silver towel ring                  | Towel ring (Pic 9)         |           |
| Switches   | -Pull cord light switch with        | Weight (Pic 10)            |           |
|            | patterned weight                    |                            |           |
| Additional | -Blue mat around W.C                | Mat (Pic 11)               |           |
|            | -Round window picture               | Picture (Pic 12)           |           |
|            | -Wooden shelves                     | Shelves (Pic 13)           |           |

Pic 5- Light

Pic 8- Toilet roll holder

Pic 11- Mat

Pic 6 – W.C

Pic 9 – Towel ring

Pic 12 – Window picture

Page 1