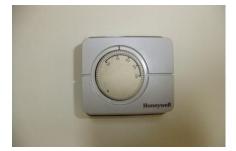

# Porch, Entrance Door & Hallway

| Item             | Description                          | Condition                       | Check Out |
|------------------|--------------------------------------|---------------------------------|-----------|
| Porch            | -uPVC double glazed porch on front   | Outside tap (Pic 1)             |           |
|                  | of house with sliding door           | Light (Pic 2)                   |           |
|                  | -Paving slab flooring                | Pictures (Pic 3-4)              |           |
|                  | -Outside tap                         | Wooden cross plaque             |           |
|                  | -White round ceiling light           | (Pic 5)                         |           |
|                  | -Mosaic style pictures               | Animal ornaments (Pic 6)        |           |
|                  | -Wooden horse design cross plaque    | Tree (Pic 7)                    |           |
|                  | -Animal ornament's                   | Mat <mark>(Pic 8)</mark>        |           |
|                  | -Small fake tree with yellow flowers |                                 |           |
|                  | -Pheasant design coconut mat         |                                 |           |
| Entrance Door    | -Large green painted panelled front  | Front door <mark>(Pic 9)</mark> |           |
|                  | door with large brass knob and small |                                 |           |
|                  | glass pane                           |                                 |           |
| Ceiling          | -Flat white painted ceiling and      |                                 |           |
|                  | coving                               |                                 |           |
| Walls            | -Pale yellow painted walls           | Picture hooks (Pic 10-14)       |           |
| Flooring/Carpets | -Beige carpet with recessed coconut  | Carpet in good condition        |           |
|                  | mat                                  | (Pic 15)                        |           |
| Internal Doors   | -3x White panelled internal doors    |                                 |           |
|                  | with gold handles                    |                                 |           |
| Switches &       | -2x Double light switches            |                                 |           |
| Sockets          | -1x Dimmer switch                    |                                 |           |
|                  | -1x Single socket                    |                                 |           |
|                  | -1x Phone point                      |                                 |           |
| Lights           | -2x Single pendant ceiling lights 1x | Lights (Pic 16-17)              |           |
|                  | Glass shade and 1x brass patterned   |                                 |           |
|                  | glass dome shade                     |                                 |           |
| Woodwork         | -White wooden skirting boards and    |                                 |           |
|                  | door frames                          |                                 |           |
| Additional Items | -Honeywell Thermostat                | Thermostat (Pic 18)             |           |
|                  | -Security alarm box                  | Alarm box (Pic 19)              |           |
|                  | -Smoke detector – NOT TESTED         | Built in cupboard (Pic 20)      |           |
|                  | -Built in cupboard with coat hook    |                                 |           |

Pic 16 -Lights

Pic 19 – Alarm box

Pic 20- Built in cupboard

Pic 18 - Thermostat

Page 8