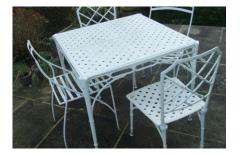

### Front & Rear Garden

| Item         | Description                         | Condition                        | Check Out |
|--------------|-------------------------------------|----------------------------------|-----------|
| Front garden | -Mainly laid to lawn with large     | Lawn (Pic 1-2)                   |           |
|              | bushes and small trees              | Flowerbeds and pots (Pic         |           |
|              | -Flowerbeds border lawn with        | 3-6)                             |           |
|              | plants and flowers                  | Patio area (Pic 7)               |           |
|              | -Flower pots                        | Outside light (Pic 8)            |           |
|              | -Patio area with side gate leading  | Hanging basket (Pic 9)           |           |
|              | to rear garden                      |                                  |           |
|              | -Glass ball outside light           |                                  |           |
|              | -Hanging basket with flowers        |                                  |           |
| Driveway and | -Large driveway leading to double   | Driveway (Pic 10)                |           |
| garage       | garage with brown up and over       | Garage (Pic 11)                  |           |
|              | doors                               | White cupboards (Pic 12)         |           |
|              | -Garage is mainly empty with a      |                                  |           |
|              | couple of white cupboards, white    |                                  |           |
|              | worktop and stainless steel sink    |                                  |           |
|              | with mixer taps                     |                                  |           |
| Rear garden  | -Rear garden is on 2 levels mainly  | Rear lawn <mark>(Pic 13)</mark>  |           |
|              | laid to lawn with a large tree      | Flower beds, trees and           |           |
|              | -Large flower beds border the       | pots                             |           |
|              | garden with large bushes and        | (Pic 14-18)                      |           |
|              | plants                              | Patio area <mark>(Pic 19)</mark> |           |
|              | -Large raised patio area with steps | Pond (Pic 20)                    |           |
|              | and path leading to lower level     | Shed (Pic 21)                    |           |
|              | -Large pond                         | Bird house (Pic 22)              |           |
|              | -Potting shed                       | Reindeer (Pic 23)                |           |
|              | -Large white wooden bird house      | Ornaments (Pic 24-25)            |           |
|              | -Willow Reindeer                    | Bird bath (Pic 26)               |           |
|              | -Garden ornaments                   | Outside tap and hose (Pic        |           |
|              | -Bird bath                          | 27)                              |           |
|              | -Outside tap with long green hose   | Concrete space (Pic 28)          |           |
|              | pipe                                | Table and chairs (Pic 29)        |           |
|              | -Concrete side space with green     |                                  |           |
|              | water butt                          |                                  |           |
|              | -White metal square table and       |                                  |           |
|              | chairs                              |                                  |           |

Pic 29- Table and chairs

Pic 18 – Flower beds, tree & pots

Pic 21 - Shed

Pic 24 – Garden ornaments

Pic 27 – Outside tap