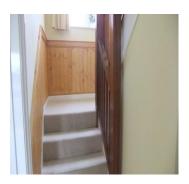

### Stairs & Landing

| ltem             | Description                        | Condition                       | Check Out |
|------------------|------------------------------------|---------------------------------|-----------|
| Ceiling          | -White painted textured ceiling    |                                 |           |
|                  | and coving                         |                                 |           |
| Walls            | -Yellow painted walls on top half  | Picture hooks (Pic 1-4)         |           |
|                  | of walls and wooden cladding on    |                                 |           |
|                  | bottom half                        |                                 |           |
| Flooring/Carpets | -Beige carpet                      | Carpet is in good               |           |
|                  |                                    | condition                       |           |
|                  |                                    | (Pic 5)                         |           |
| Internal Doors   | - 6x White panelled internal doors |                                 |           |
|                  | with gold handles                  |                                 |           |
| Window & Frame   | -Large uPVC double glazed          |                                 |           |
|                  | window with diamond lead design    |                                 |           |
| Curtains & Track | -Black curtain pole with cream     | Curtains and pole (Pic 6)       |           |
|                  | stripe curtains                    |                                 |           |
| Switches &       | -1x Single light switch            |                                 |           |
| Sockets          | -1x Single socket                  |                                 |           |
| Lights           | -Single pendant chandelier style   | Light (Pic 7)                   |           |
|                  | ceiling light                      |                                 |           |
| Woodwork         | -White wooden skirting boards      | Staircase (Pic 8)               |           |
|                  | and door frames                    |                                 |           |
|                  | -Wooden stair case and handrail    |                                 |           |
| Additional Items | -Loft hatch                        | Loft hatch <mark>(Pic 9)</mark> |           |

#### Pic 4 – Picture hooks

Pic 5- Carpet

Pic 7 - Light

Pic 8- Staircase

Pic 9 – Loft hatch

 ${}^{\text{Page}}19$ 