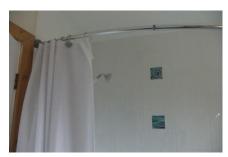

# Bedroom 1 & En-Suite

| Item             | Description                          | Condition                    | CheckOut |
|------------------|--------------------------------------|------------------------------|----------|
| Ceiling          | -Flat white painted ceiling and      |                              |          |
|                  | coving                               |                              |          |
| Walls            | -Pale pink painted walls             | Picture hooks and holes      |          |
|                  |                                      | (Pic 1-6)                    |          |
|                  |                                      | Marks on walls (Pic 7-10)    |          |
| Flooring/Carpets | -Light pink carpet                   | Carpet is in good            |          |
|                  |                                      | condition                    |          |
|                  |                                      | (Pic 11)                     |          |
| Window and       | -2x uPVC double glazed windows       |                              |          |
| Frame            | with diamond lead design             |                              |          |
| Curtains and     | -2x matching curtain poles and       | Curtain poles (Pic 12)       |          |
| tracks           | rings                                |                              |          |
| Switches &       | -2x Single light switches            |                              |          |
| Sockets          | -2x Double sockets                   |                              |          |
| Lights           | -2x Single pendant ceiling lights 1x | Lights (Pic 13-14)           |          |
|                  | with glass shade and 1x with glass   |                              |          |
|                  | dome shade                           |                              |          |
| Woodwork         | -White wooden skirting boards and    |                              |          |
|                  | door frames                          |                              |          |
| Additional Items | -3x Built in wardrobes with hanging  | Wardrobes (Pic 15)           |          |
|                  | rails, shelves and shoe rack         |                              |          |
|                  | -Mirror on inside of door            |                              |          |
| En-Suite         | -Flat white painted ceiling and      | Crack in tile grout (Pic     |          |
|                  | coving                               | 16)                          |          |
|                  | -Cream painted walls and blue        | Bath (Pic 17)                |          |
|                  | painted wooden cladding              | Shower <mark>(Pic 18)</mark> |          |
|                  | -White wall tiles with scattered     | Shower curtain and rail      |          |
|                  | blue glass tiles                     | (Pic 19)                     |          |
|                  | -White bath with blue wooden side    | W.C (Pic 20)                 |          |
|                  | panel and silver hot and cold taps   | Sink (Pic 21)                |          |
|                  | -Silver shower unit with silver      | Ceiling light (Pic 22)       |          |
|                  | shower curtain rail and white        | Wall light (Pic 23)          |          |
|                  | curtain                              | Towel rail (Pic 24)          |          |
|                  | -White W.C with wooden seat and      | Cupboard (Pic 25)            |          |
|                  | silver button flush                  | Hook (Pic 26)                |          |
|                  | -Blue ceramic sink sunken into blue  |                              |          |
|                  | painted vanity style cupboard        |                              |          |
|                  | -Silver dome ceiling light and       |                              |          |
|                  | matching rectangle wall light        |                              |          |

#### Pic 16 – Crack in tile grout

Pic 19- Shower curtain and rail

Pic 22 – Ceiling light

Pic 25 - Cupboard

Pic 17- Bath

Pic 20- W.C

Pic 23- Wall light

Pic 26- Hook