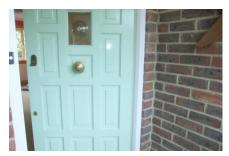

# Porch, Entrance Door & Hallway

| Item             | Description                          | Condition                       | Check Out |
|------------------|--------------------------------------|---------------------------------|-----------|
| Porch            | -uPVC double glazed porch on front   | Outside tap (Pic 1)             |           |
|                  | of house with sliding door           | Light (Pic 2)                   |           |
|                  | -Paving slab flooring                | Pictures (Pic 3-4)              |           |
|                  | -Outside tap                         | Wooden cross plaque             |           |
|                  | -White round ceiling light           | (Pic 5)                         |           |
|                  | -Mosaic style pictures               | Animal ornaments (Pic 6)        |           |
|                  | -Wooden horse design cross plaque    | Tree (Pic 7)                    |           |
|                  | -Animal ornament's                   | Mat <mark>(Pic 8)</mark>        |           |
|                  | -Small fake tree with yellow flowers |                                 |           |
|                  | -Pheasant design coconut mat         |                                 |           |
| Entrance Door    | -Large green painted panelled front  | Front door <mark>(Pic 9)</mark> |           |
|                  | door with large brass knob and small |                                 |           |
|                  | glass pane                           |                                 |           |
| Ceiling          | -Flat white painted ceiling and      |                                 |           |
|                  | coving                               |                                 |           |
| Walls            | -Pale yellow painted walls           | Picture hooks (Pic 10-14)       |           |
| Flooring/Carpets | -Beige carpet with recessed coconut  | Carpet in good condition        |           |
|                  | mat                                  | (Pic 15)                        |           |
| Internal Doors   | -3x White panelled internal doors    |                                 |           |
|                  | with gold handles                    |                                 |           |
| Switches &       | -2x Double light switches            |                                 |           |
| Sockets          | -1x Dimmer switch                    |                                 |           |
|                  | -1x Single socket                    |                                 |           |
|                  | -1x Phone point                      |                                 |           |
| Lights           | -2x Single pendant ceiling lights 1x | Lights (Pic 16-17)              |           |
|                  | Glass shade and 1x brass patterned   |                                 |           |
|                  | glass dome shade                     |                                 |           |
| Woodwork         | -White wooden skirting boards and    |                                 |           |
|                  | door frames                          |                                 |           |
| Additional Items | -Honeywell Thermostat                | Thermostat (Pic 18)             |           |
|                  | -Security alarm box                  | Alarm box (Pic 19)              |           |
|                  | -Smoke detector – NOT TESTED         | Built in cupboard (Pic 20)      |           |
|                  | -Built in cupboard with coat hook    |                                 |           |

Pic 11- Picture hooks

Pic 14- Picture hooks

Pic 3 - Pictures

Pic 6 – Animal ornaments

Pic 9 – Front door

Pic 12 – Picture hooks

Pic 15 - Carpet

Page /