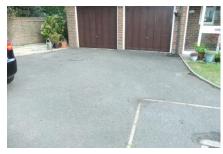

### Front & Rear Garden

| Item         | Description                         | Condition                        | Check Out |
|--------------|-------------------------------------|----------------------------------|-----------|
| Front garden | -Mainly laid to lawn with large     | Lawn (Pic 1-2)                   |           |
|              | bushes and small trees              | Flowerbeds and pots (Pic         |           |
|              | -Flowerbeds border lawn with        | 3-6)                             |           |
|              | plants and flowers                  | Patio area (Pic 7)               |           |
|              | -Flower pots                        | Outside light (Pic 8)            |           |
|              | -Patio area with side gate leading  | Hanging basket (Pic 9)           |           |
|              | to rear garden                      |                                  |           |
|              | -Glass ball outside light           |                                  |           |
|              | -Hanging basket with flowers        |                                  |           |
| Driveway and | -Large driveway leading to double   | Driveway (Pic 10)                |           |
| garage       | garage with brown up and over       | Garage (Pic 11)                  |           |
|              | doors                               | White cupboards (Pic 12)         |           |
|              | -Garage is mainly empty with a      |                                  |           |
|              | couple of white cupboards, white    |                                  |           |
|              | worktop and stainless steel sink    |                                  |           |
|              | with mixer taps                     |                                  |           |
| Rear garden  | -Rear garden is on 2 levels mainly  | Rear lawn <mark>(Pic 13)</mark>  |           |
|              | laid to lawn with a large tree      | Flower beds, trees and           |           |
|              | -Large flower beds border the       | pots                             |           |
|              | garden with large bushes and        | (Pic 14-18)                      |           |
|              | plants                              | Patio area <mark>(Pic 19)</mark> |           |
|              | -Large raised patio area with steps | Pond (Pic 20)                    |           |
|              | and path leading to lower level     | Shed (Pic 21)                    |           |
|              | -Large pond                         | Bird house (Pic 22)              |           |
|              | -Potting shed                       | Reindeer (Pic 23)                |           |
|              | -Large white wooden bird house      | Ornaments (Pic 24-25)            |           |
|              | -Willow Reindeer                    | Bird bath (Pic 26)               |           |
|              | -Garden ornaments                   | Outside tap and hose (Pic        |           |
|              | -Bird bath                          | 27)                              |           |
|              | -Outside tap with long green hose   | Concrete space (Pic 28)          |           |
|              | pipe                                | Table and chairs (Pic 29)        |           |
|              | -Concrete side space with green     |                                  |           |
|              | water butt                          |                                  |           |
|              | -White metal square table and       |                                  |           |
|              | chairs                              |                                  |           |