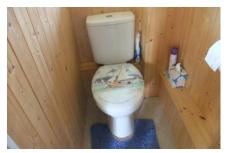

### **Downstairs W.C**

| Item       | Description                         | Condition                  | Check Out |
|------------|-------------------------------------|----------------------------|-----------|
| Ceiling    | -Flat white painted ceiling and     |                            |           |
|            | coving                              |                            |           |
| Walls      | -Cream painted top half of walls    | Picture hooks (Pic 1-3)    |           |
|            | and wooden cladding on bottom       |                            |           |
|            | half                                |                            |           |
| Window and | -White painted wooden framed        |                            |           |
| frame      | window with opaque glass and        |                            |           |
|            | diamond lead design                 |                            |           |
| Flooring   | -Beige carpet                       | Carpet (Pic 4)             |           |
| Lighting   | -Ceiling light with glass shade     | Light (Pic 5)              |           |
| W.C        | -White W.C with boat design seat    | W.C (Pic 6)                |           |
|            | and silver button flush             |                            |           |
| Sink       | -Small white sink with silver mixer | Sink (Pic 7)               |           |
|            | tap in a wooden cupboard            |                            |           |
| Wall Items | -Silver toilet roll holder          | Toilet roll holder (Pic 8) |           |
|            | -Silver towel ring                  | Towel ring (Pic 9)         |           |
| Switches   | -Pull cord light switch with        | Weight (Pic 10)            |           |
|            | patterned weight                    |                            |           |
| Additional | -Blue mat around W.C                | Mat (Pic 11)               |           |
|            | -Round window picture               | Picture (Pic 12)           |           |
|            | -Wooden shelves                     | Shelves (Pic 13)           |           |

Pic 5- Light

Pic 8- Toilet roll holder

Pic 11- Mat

Pic 6 – W.C

Pic 9 – Towel ring

Pic 12 – Window picture

Page 1