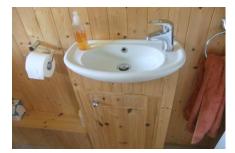

### **Downstairs W.C**

| Item       | Description                         | Condition                  | Check Out |
|------------|-------------------------------------|----------------------------|-----------|
| Ceiling    | -Flat white painted ceiling and     |                            |           |
|            | coving                              |                            |           |
| Walls      | -Cream painted top half of walls    | Picture hooks (Pic 1-3)    |           |
|            | and wooden cladding on bottom       |                            |           |
|            | half                                |                            |           |
| Window and | -White painted wooden framed        |                            |           |
| frame      | window with opaque glass and        |                            |           |
|            | diamond lead design                 |                            |           |
| Flooring   | -Beige carpet                       | Carpet (Pic 4)             |           |
| Lighting   | -Ceiling light with glass shade     | Light (Pic 5)              |           |
| W.C        | -White W.C with boat design seat    | W.C (Pic 6)                |           |
|            | and silver button flush             |                            |           |
| Sink       | -Small white sink with silver mixer | Sink (Pic 7)               |           |
|            | tap in a wooden cupboard            |                            |           |
| Wall Items | -Silver toilet roll holder          | Toilet roll holder (Pic 8) |           |
|            | -Silver towel ring                  | Towel ring (Pic 9)         |           |
| Switches   | -Pull cord light switch with        | Weight (Pic 10)            |           |
|            | patterned weight                    |                            |           |
| Additional | -Blue mat around W.C                | Mat (Pic 11)               |           |
|            | -Round window picture               | Picture (Pic 12)           |           |
|            | -Wooden shelves                     | Shelves (Pic 13)           |           |

#### Pic 1 – Picture hooks

Pic 2- Picture hooks

Pic 3 – Picture hooks

 $_{\text{Page}}14$ 

Pic 7 - Sink

Pic 10 – Pull cord weight

Pic 13 -Wooden shelves

2 6

Pic 5- Light

Pic 8- Toilet roll holder

Pic 11- Mat

Pic 6 – W.C

Pic 9 – Towel ring

Pic 12 – Window picture

Page 1