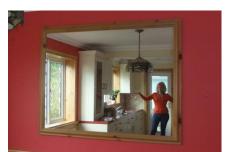

### <u>Lounge</u>

| Item                | Description                                    | Condition                                                     | Check Out |
|---------------------|------------------------------------------------|---------------------------------------------------------------|-----------|
| Ceiling             | -Flat white painted ceiling and coving         |                                                               |           |
| Walls               | -Yellow painted walls                          | 4x Matching curtain tie<br>hooks<br>(Pic 1)                   |           |
| Flooring/Carpets    | -Beige carpet                                  | Carpet has some indents<br>from previous furniture<br>(Pic 2) |           |
| Window, Frame &     | -uPVC double glazed window                     |                                                               |           |
| door                | with diamond lead design                       |                                                               |           |
|                     | -uPVC double glazed double                     |                                                               |           |
|                     | doors with diamond lead design                 |                                                               |           |
|                     | leading to rear garden                         |                                                               |           |
| Curtains and tracks | -Matching white wooden curtain poles and rings | Curtain poles (Pic 3-4)                                       |           |
| Switches & Sockets  | -1x Double dimmer switch                       |                                                               |           |
|                     | -4x Double sockets                             |                                                               |           |
|                     | -1x blanking plate                             |                                                               |           |
| Lights              | -10x Silver spotlights                         | Spotlights (Pic 5)                                            |           |
| Woodwork            | -White wooden skirting boards                  |                                                               |           |
|                     | and door frame                                 |                                                               |           |
| Additional Items    | -Patterned framed large mirror                 | Mirror (Pic 6)                                                |           |
|                     | -Cream painted wall hung book                  | Bookcase (Pic 7)                                              |           |
|                     | case                                           |                                                               |           |

### Pic 3 – Curtain poles

 $\mathsf{Page}9$ 

Pic 4 – Curtain poles

Pic 5- Spotlights

Pic 6 - Mirror

Pic 7 - Bookcase

 $_{\mathsf{Page}} 1 \mathsf{C}$ 