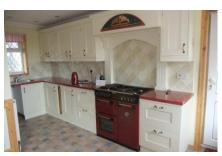

# Kitchen/Dining Room

| Item               | Description                           | Condition                         | Check Out |
|--------------------|---------------------------------------|-----------------------------------|-----------|
| Ceiling            | -Flat white painted ceiling and       |                                   |           |
|                    | coving                                |                                   |           |
| Walls              | -Cream painted walls and neutral      | Picture hooks (Pic 1-7)           |           |
|                    | coloured tiles between worktop        |                                   |           |
|                    | and wall units in kitchen area        |                                   |           |
|                    | -Red painted walls with a wood        |                                   |           |
|                    | and cream painted cladding in         |                                   |           |
|                    | dining area                           |                                   |           |
| Flooring/Carpets   | -Multi coloured tile effect vinyl     | Vinyl floor is brand new          |           |
|                    | flooring in kitchen area              | (Pic 8)                           |           |
|                    | -Beige carpet in dining area          | Carpet (Pic 9)                    |           |
| Window, Frame      | -uPVC double glazed large             |                                   |           |
| and Back door      | window with diamond lead design       |                                   |           |
|                    | -uPVC double glazed small             |                                   |           |
|                    | window with diamond lead design       |                                   |           |
|                    | -uPVC double glazed back door         |                                   |           |
|                    | with glass pane and cat flap          |                                   |           |
| Blind              | -Pink stripy blind on small window    | Blind (Pic 10)                    |           |
| Kitchen Units      | -Cream panelled wall and floor        | Kitchen units (Pic 11-12)         |           |
|                    | units with decorative handles         | Boat plaque <mark>(Pic 13)</mark> |           |
|                    | -Boat design plaque above cooker      | Worktop <mark>(Pic 14)</mark>     |           |
|                    | -Red worktop                          |                                   |           |
| Appliances         | -2x Stainless steel sinks with silver | Sinks (Pic 15-16)                 |           |
|                    | mixer taps                            | Cooker (Pic 17)                   |           |
|                    | -Red and black Aga style cooker       |                                   |           |
| Switches & Sockets | -1x Single light switch               |                                   |           |
|                    | -5x Double sockets                    |                                   |           |
|                    | -Cooker switch and socket             |                                   |           |
|                    | -2x Switched fused spur               |                                   |           |
|                    | -1x Single socket                     |                                   |           |
| Lights             | -12x Silver spotlights                | Spotlights (Pic 18)               |           |
|                    | -Single pendant ceiling light with    | Pendant light (Pic 19)            |           |
|                    | dragonfly design glass dome           |                                   |           |
|                    | shade                                 |                                   |           |
| Additional Items   | -Worchester boiler                    | Boiler (Pic 20)                   |           |
|                    | -Large wooden framed mirror           | Mirror <mark>(Pic 21)</mark>      |           |
|                    | -Red square clock                     | Clock (Pic 22)                    |           |
|                    | -Hot water and heating                | Programmer (Pic 23)               |           |
|                    | programmer                            | Key hook <mark>(Pic 24)</mark>    |           |
|                    | -Cow shed style key hook              |                                   |           |

Pic 8- Vinyl flooring

Pic 11- Kitchen units

Pic 14- Worktop

Pic 17- Cooker

Pic 3 – Picture hooks

Pic 6 – Picture hooks

Pic 9 - Carpet

Pic 12 – Kitchen units