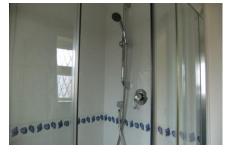

# Bedroom 1 & En-Suite

| Item             | Description                          | Condition                    | CheckOut |
|------------------|--------------------------------------|------------------------------|----------|
| Ceiling          | -Flat white painted ceiling and      |                              |          |
|                  | coving                               |                              |          |
| Walls            | -Pale pink painted walls             | Picture hooks and holes      |          |
|                  |                                      | (Pic 1-6)                    |          |
|                  |                                      | Marks on walls (Pic 7-10)    |          |
| Flooring/Carpets | -Light pink carpet                   | Carpet is in good            |          |
|                  |                                      | condition                    |          |
|                  |                                      | (Pic 11)                     |          |
| Window and       | -2x uPVC double glazed windows       |                              |          |
| Frame            | with diamond lead design             |                              |          |
| Curtains and     | -2x matching curtain poles and       | Curtain poles (Pic 12)       |          |
| tracks           | rings                                |                              |          |
| Switches &       | -2x Single light switches            |                              |          |
| Sockets          | -2x Double sockets                   |                              |          |
| Lights           | -2x Single pendant ceiling lights 1x | Lights (Pic 13-14)           |          |
|                  | with glass shade and 1x with glass   |                              |          |
|                  | dome shade                           |                              |          |
| Woodwork         | -White wooden skirting boards and    |                              |          |
|                  | door frames                          |                              |          |
| Additional Items | -3x Built in wardrobes with hanging  | Wardrobes (Pic 15)           |          |
|                  | rails, shelves and shoe rack         |                              |          |
|                  | -Mirror on inside of door            |                              |          |
| En-Suite         | -Flat white painted ceiling and      | Crack in tile grout (Pic     |          |
|                  | coving                               | 16)                          |          |
|                  | -Cream painted walls and blue        | Bath (Pic 17)                |          |
|                  | painted wooden cladding              | Shower <mark>(Pic 18)</mark> |          |
|                  | -White wall tiles with scattered     | Shower curtain and rail      |          |
|                  | blue glass tiles                     | (Pic 19)                     |          |
|                  | -White bath with blue wooden side    | W.C (Pic 20)                 |          |
|                  | panel and silver hot and cold taps   | Sink (Pic 21)                |          |
|                  | -Silver shower unit with silver      | Ceiling light (Pic 22)       |          |
|                  | shower curtain rail and white        | Wall light (Pic 23)          |          |
|                  | curtain                              | Towel rail (Pic 24)          |          |
|                  | -White W.C with wooden seat and      | Cupboard (Pic 25)            |          |
|                  | silver button flush                  | Hook (Pic 26)                |          |
|                  | -Blue ceramic sink sunken into blue  |                              |          |
|                  | painted vanity style cupboard        |                              |          |
|                  | -Silver dome ceiling light and       |                              |          |
|                  | matching rectangle wall light        |                              |          |

#### Pic 16 – Crack in tile grout

Pic 19- Shower curtain and rail

Pic 22 – Ceiling light

Pic 25 - Cupboard

Pic 17- Bath

Pic 20- W.C

Pic 23- Wall light

Pic 26- Hook

Pic 18 - Shower

Pic 21 -Sink

Pic 24 – Towel rail

Page 22