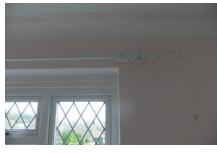

### Stairs & Landing

| ltem             | Description                        | Condition                       | Check Out |
|------------------|------------------------------------|---------------------------------|-----------|
| Ceiling          | -White painted textured ceiling    |                                 |           |
|                  | and coving                         |                                 |           |
| Walls            | -Yellow painted walls on top half  | Picture hooks (Pic 1-4)         |           |
|                  | of walls and wooden cladding on    |                                 |           |
|                  | bottom half                        |                                 |           |
| Flooring/Carpets | -Beige carpet                      | Carpet is in good               |           |
|                  |                                    | condition                       |           |
|                  |                                    | (Pic 5)                         |           |
| Internal Doors   | - 6x White panelled internal doors |                                 |           |
|                  | with gold handles                  |                                 |           |
| Window & Frame   | -Large uPVC double glazed          |                                 |           |
|                  | window with diamond lead design    |                                 |           |
| Curtains & Track | -Black curtain pole with cream     | Curtains and pole (Pic 6)       |           |
|                  | stripe curtains                    |                                 |           |
| Switches &       | -1x Single light switch            |                                 |           |
| Sockets          | -1x Single socket                  |                                 |           |
| Lights           | -Single pendant chandelier style   | Light (Pic 7)                   |           |
|                  | ceiling light                      |                                 |           |
| Woodwork         | -White wooden skirting boards      | Staircase (Pic 8)               |           |
|                  | and door frames                    |                                 |           |
|                  | -Wooden stair case and handrail    |                                 |           |
| Additional Items | -Loft hatch                        | Loft hatch <mark>(Pic 9)</mark> |           |

#### Pic 4 – Picture hooks

Pic 5- Carpet

Pic 7 - Light

Pic 8- Staircase

Pic 9 – Loft hatch

 ${}^{\text{Page}}19$ 