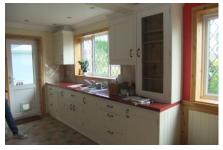

# Kitchen/Dining Room

| Item               | Description                           | Condition                         | Check Out |
|--------------------|---------------------------------------|-----------------------------------|-----------|
| Ceiling            | -Flat white painted ceiling and       |                                   |           |
|                    | coving                                |                                   |           |
| Walls              | -Cream painted walls and neutral      | Picture hooks (Pic 1-7)           |           |
|                    | coloured tiles between worktop        |                                   |           |
|                    | and wall units in kitchen area        |                                   |           |
|                    | -Red painted walls with a wood        |                                   |           |
|                    | and cream painted cladding in         |                                   |           |
|                    | dining area                           |                                   |           |
| Flooring/Carpets   | -Multi coloured tile effect vinyl     | Vinyl floor is brand new          |           |
|                    | flooring in kitchen area              | (Pic 8)                           |           |
|                    | -Beige carpet in dining area          | Carpet (Pic 9)                    |           |
| Window, Frame      | -uPVC double glazed large             |                                   |           |
| and Back door      | window with diamond lead design       |                                   |           |
|                    | -uPVC double glazed small             |                                   |           |
|                    | window with diamond lead design       |                                   |           |
|                    | -uPVC double glazed back door         |                                   |           |
|                    | with glass pane and cat flap          |                                   |           |
| Blind              | -Pink stripy blind on small window    | Blind (Pic 10)                    |           |
| Kitchen Units      | -Cream panelled wall and floor        | Kitchen units (Pic 11-12)         |           |
|                    | units with decorative handles         | Boat plaque <mark>(Pic 13)</mark> |           |
|                    | -Boat design plaque above cooker      | Worktop <mark>(Pic 14)</mark>     |           |
|                    | -Red worktop                          |                                   |           |
| Appliances         | -2x Stainless steel sinks with silver | Sinks (Pic 15-16)                 |           |
|                    | mixer taps                            | Cooker (Pic 17)                   |           |
|                    | -Red and black Aga style cooker       |                                   |           |
| Switches & Sockets | -1x Single light switch               |                                   |           |
|                    | -5x Double sockets                    |                                   |           |
|                    | -Cooker switch and socket             |                                   |           |
|                    | -2x Switched fused spur               |                                   |           |
|                    | -1x Single socket                     |                                   |           |
| Lights             | -12x Silver spotlights                | Spotlights (Pic 18)               |           |
|                    | -Single pendant ceiling light with    | Pendant light (Pic 19)            |           |
|                    | dragonfly design glass dome           |                                   |           |
|                    | shade                                 |                                   |           |
| Additional Items   | -Worchester boiler                    | Boiler (Pic 20)                   |           |
|                    | -Large wooden framed mirror           | Mirror <mark>(Pic 21)</mark>      |           |
|                    | -Red square clock                     | Clock (Pic 22)                    |           |
|                    | -Hot water and heating                | Programmer (Pic 23)               |           |
|                    | programmer                            | Key hook <mark>(Pic 24)</mark>    |           |
|                    | -Cow shed style key hook              |                                   |           |