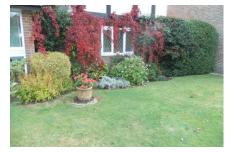

### Front & Rear Garden

| Item         | Description                         | Condition                        | Check Out |
|--------------|-------------------------------------|----------------------------------|-----------|
| Front garden | -Mainly laid to lawn with large     | Lawn (Pic 1-2)                   |           |
|              | bushes and small trees              | Flowerbeds and pots (Pic         |           |
|              | -Flowerbeds border lawn with        | 3-6)                             |           |
|              | plants and flowers                  | Patio area (Pic 7)               |           |
|              | -Flower pots                        | Outside light (Pic 8)            |           |
|              | -Patio area with side gate leading  | Hanging basket (Pic 9)           |           |
|              | to rear garden                      |                                  |           |
|              | -Glass ball outside light           |                                  |           |
|              | -Hanging basket with flowers        |                                  |           |
| Driveway and | -Large driveway leading to double   | Driveway (Pic 10)                |           |
| garage       | garage with brown up and over       | Garage (Pic 11)                  |           |
|              | doors                               | White cupboards (Pic 12)         |           |
|              | -Garage is mainly empty with a      |                                  |           |
|              | couple of white cupboards, white    |                                  |           |
|              | worktop and stainless steel sink    |                                  |           |
|              | with mixer taps                     |                                  |           |
| Rear garden  | -Rear garden is on 2 levels mainly  | Rear lawn <mark>(Pic 13)</mark>  |           |
|              | laid to lawn with a large tree      | Flower beds, trees and           |           |
|              | -Large flower beds border the       | pots                             |           |
|              | garden with large bushes and        | (Pic 14-18)                      |           |
|              | plants                              | Patio area <mark>(Pic 19)</mark> |           |
|              | -Large raised patio area with steps | Pond (Pic 20)                    |           |
|              | and path leading to lower level     | Shed (Pic 21)                    |           |
|              | -Large pond                         | Bird house (Pic 22)              |           |
|              | -Potting shed                       | Reindeer (Pic 23)                |           |
|              | -Large white wooden bird house      | Ornaments (Pic 24-25)            |           |
|              | -Willow Reindeer                    | Bird bath (Pic 26)               |           |
|              | -Garden ornaments                   | Outside tap and hose (Pic        |           |
|              | -Bird bath                          | 27)                              |           |
|              | -Outside tap with long green hose   | Concrete space (Pic 28)          |           |
|              | pipe                                | Table and chairs (Pic 29)        |           |
|              | -Concrete side space with green     |                                  |           |
|              | water butt                          |                                  |           |
|              | -White metal square table and       |                                  |           |
|              | chairs                              |                                  |           |