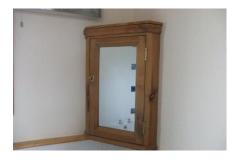

# Bedroom 1 & En-Suite

| Item             | Description                          | Condition                    | CheckOut |
|------------------|--------------------------------------|------------------------------|----------|
| Ceiling          | -Flat white painted ceiling and      |                              |          |
|                  | coving                               |                              |          |
| Walls            | -Pale pink painted walls             | Picture hooks and holes      |          |
|                  |                                      | (Pic 1-6)                    |          |
|                  |                                      | Marks on walls (Pic 7-10)    |          |
| Flooring/Carpets | -Light pink carpet                   | Carpet is in good            |          |
|                  |                                      | condition                    |          |
|                  |                                      | (Pic 11)                     |          |
| Window and       | -2x uPVC double glazed windows       |                              |          |
| Frame            | with diamond lead design             |                              |          |
| Curtains and     | -2x matching curtain poles and       | Curtain poles (Pic 12)       |          |
| tracks           | rings                                |                              |          |
| Switches &       | -2x Single light switches            |                              |          |
| Sockets          | -2x Double sockets                   |                              |          |
| Lights           | -2x Single pendant ceiling lights 1x | Lights (Pic 13-14)           |          |
|                  | with glass shade and 1x with glass   |                              |          |
|                  | dome shade                           |                              |          |
| Woodwork         | -White wooden skirting boards and    |                              |          |
|                  | door frames                          |                              |          |
| Additional Items | -3x Built in wardrobes with hanging  | Wardrobes (Pic 15)           |          |
|                  | rails, shelves and shoe rack         |                              |          |
|                  | -Mirror on inside of door            |                              |          |
| En-Suite         | -Flat white painted ceiling and      | Crack in tile grout (Pic     |          |
|                  | coving                               | 16)                          |          |
|                  | -Cream painted walls and blue        | Bath (Pic 17)                |          |
|                  | painted wooden cladding              | Shower <mark>(Pic 18)</mark> |          |
|                  | -White wall tiles with scattered     | Shower curtain and rail      |          |
|                  | blue glass tiles                     | (Pic 19)                     |          |
|                  | -White bath with blue wooden side    | W.C (Pic 20)                 |          |
|                  | panel and silver hot and cold taps   | Sink (Pic 21)                |          |
|                  | -Silver shower unit with silver      | Ceiling light (Pic 22)       |          |
|                  | shower curtain rail and white        | Wall light (Pic 23)          |          |
|                  | curtain                              | Towel rail (Pic 24)          |          |
|                  | -White W.C with wooden seat and      | Cupboard (Pic 25)            |          |
|                  | silver button flush                  | Hook (Pic 26)                |          |
|                  | -Blue ceramic sink sunken into blue  |                              |          |
|                  | painted vanity style cupboard        |                              |          |
|                  | -Silver dome ceiling light and       |                              |          |
|                  | matching rectangle wall light        |                              |          |

 ${}^{\rm Page}20$ 

| En-Suite  | -Silver heated towel rail        |  |
|-----------|----------------------------------|--|
| Continued | -Wooden wall hung cupboard with  |  |
|           | mirror door                      |  |
|           | -Beige carpet                    |  |
|           | -Silver hook on back for door    |  |
|           | -uPVC double glazed window with  |  |
|           | diamond lead design opaque glass |  |