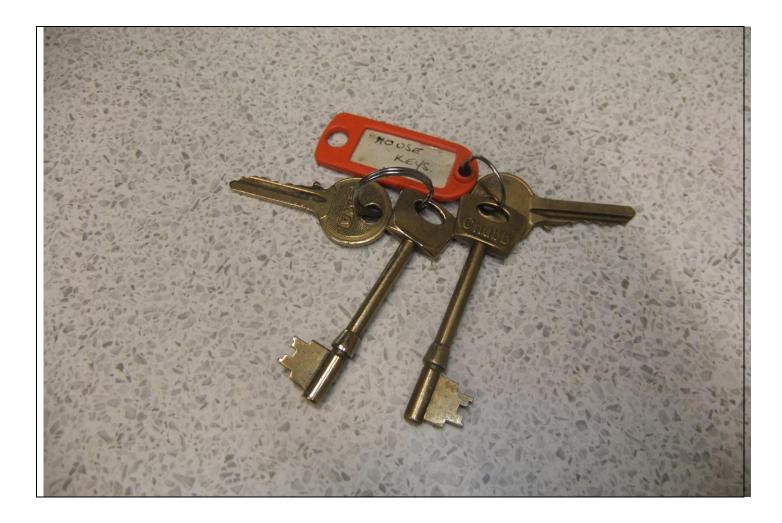

# <u>Keys</u>

| Number of keys | 4x Keys            |
|----------------|--------------------|
| Key Function   | 4x Front door keys |