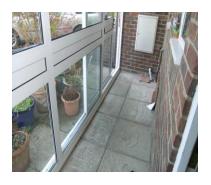

# Porch, Entrance Door & Hallway

| Item             | Description                          | Condition                       | Check Out |
|------------------|--------------------------------------|---------------------------------|-----------|
| Porch            | -uPVC double glazed porch on front   | Outside tap (Pic 1)             |           |
|                  | of house with sliding door           | Light (Pic 2)                   |           |
|                  | -Paving slab flooring                | Pictures (Pic 3-4)              |           |
|                  | -Outside tap                         | Wooden cross plaque             |           |
|                  | -White round ceiling light           | (Pic 5)                         |           |
|                  | -Mosaic style pictures               | Animal ornaments (Pic 6)        |           |
|                  | -Wooden horse design cross plaque    | Tree (Pic 7)                    |           |
|                  | -Animal ornament's                   | Mat <mark>(Pic 8)</mark>        |           |
|                  | -Small fake tree with yellow flowers |                                 |           |
|                  | -Pheasant design coconut mat         |                                 |           |
| Entrance Door    | -Large green painted panelled front  | Front door <mark>(Pic 9)</mark> |           |
|                  | door with large brass knob and small |                                 |           |
|                  | glass pane                           |                                 |           |
| Ceiling          | -Flat white painted ceiling and      |                                 |           |
|                  | coving                               |                                 |           |
| Walls            | -Pale yellow painted walls           | Picture hooks (Pic 10-14)       |           |
| Flooring/Carpets | -Beige carpet with recessed coconut  | Carpet in good condition        |           |
|                  | mat                                  | (Pic 15)                        |           |
| Internal Doors   | -3x White panelled internal doors    |                                 |           |
|                  | with gold handles                    |                                 |           |
| Switches &       | -2x Double light switches            |                                 |           |
| Sockets          | -1x Dimmer switch                    |                                 |           |
|                  | -1x Single socket                    |                                 |           |
|                  | -1x Phone point                      |                                 |           |
| Lights           | -2x Single pendant ceiling lights 1x | Lights (Pic 16-17)              |           |
|                  | Glass shade and 1x brass patterned   |                                 |           |
|                  | glass dome shade                     |                                 |           |
| Woodwork         | -White wooden skirting boards and    |                                 |           |
|                  | door frames                          |                                 |           |
| Additional Items | -Honeywell Thermostat                | Thermostat (Pic 18)             |           |
|                  | -Security alarm box                  | Alarm box (Pic 19)              |           |
|                  | -Smoke detector – NOT TESTED         | Built in cupboard (Pic 20)      |           |
|                  | -Built in cupboard with coat hook    |                                 |           |

#### Pic 1 – Outside tap

Pic 4 -Pictures

Pic 7 - Tree

Pic 10 -Picture hooks

Pic 13 - Picture hooks

Pic 2- Porch light

Pic 5- Wooden cross plaque

Pic 8- Mat

Pic 11- Picture hooks

Pic 14- Picture hooks

Pic 3 - Pictures

Pic 6 – Animal ornaments

Pic 9 – Front door

Pic 12 – Picture hooks

Pic 15 - Carpet

Page /