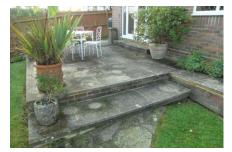

### Front & Rear Garden

| Item         | Description                         | Condition                        | Check Out |
|--------------|-------------------------------------|----------------------------------|-----------|
| Front garden | -Mainly laid to lawn with large     | Lawn (Pic 1-2)                   |           |
|              | bushes and small trees              | Flowerbeds and pots (Pic         |           |
|              | -Flowerbeds border lawn with        | 3-6)                             |           |
|              | plants and flowers                  | Patio area (Pic 7)               |           |
|              | -Flower pots                        | Outside light (Pic 8)            |           |
|              | -Patio area with side gate leading  | Hanging basket (Pic 9)           |           |
|              | to rear garden                      |                                  |           |
|              | -Glass ball outside light           |                                  |           |
|              | -Hanging basket with flowers        |                                  |           |
| Driveway and | -Large driveway leading to double   | Driveway (Pic 10)                |           |
| garage       | garage with brown up and over       | Garage (Pic 11)                  |           |
|              | doors                               | White cupboards (Pic 12)         |           |
|              | -Garage is mainly empty with a      |                                  |           |
|              | couple of white cupboards, white    |                                  |           |
|              | worktop and stainless steel sink    |                                  |           |
|              | with mixer taps                     |                                  |           |
| Rear garden  | -Rear garden is on 2 levels mainly  | Rear lawn <mark>(Pic 13)</mark>  |           |
|              | laid to lawn with a large tree      | Flower beds, trees and           |           |
|              | -Large flower beds border the       | pots                             |           |
|              | garden with large bushes and        | (Pic 14-18)                      |           |
|              | plants                              | Patio area <mark>(Pic 19)</mark> |           |
|              | -Large raised patio area with steps | Pond (Pic 20)                    |           |
|              | and path leading to lower level     | Shed (Pic 21)                    |           |
|              | -Large pond                         | Bird house (Pic 22)              |           |
|              | -Potting shed                       | Reindeer (Pic 23)                |           |
|              | -Large white wooden bird house      | Ornaments (Pic 24-25)            |           |
|              | -Willow Reindeer                    | Bird bath (Pic 26)               |           |
|              | -Garden ornaments                   | Outside tap and hose (Pic        |           |
|              | -Bird bath                          | 27)                              |           |
|              | -Outside tap with long green hose   | Concrete space (Pic 28)          |           |
|              | pipe                                | Table and chairs (Pic 29)        |           |
|              | -Concrete side space with green     |                                  |           |
|              | water butt                          |                                  |           |
|              | -White metal square table and       |                                  |           |
|              | chairs                              |                                  |           |

#### Pic 1 – Front lawn

Pic 4 – Flower beds

Pic 7 – Patio area

Pic 10 - Driveway

Pic 13 – Rear lawn

Pic 2- Front lawn

Pic 5- Flower beds

Pic 8- Outside light

Pic 19 – Patio area

Pic 22 - Bird house

Pic 25 – Garden ornaments

Pic 28 – Concrete space

Pic 17- Flower beds, tree & pots

Pic 20- Pond

Pic 23- Reindeer

Pic 26- Bird bath