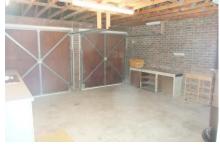

### Front & Rear Garden

| Item         | Description                         | Condition                        | Check Out |
|--------------|-------------------------------------|----------------------------------|-----------|
| Front garden | -Mainly laid to lawn with large     | Lawn (Pic 1-2)                   |           |
|              | bushes and small trees              | Flowerbeds and pots (Pic         |           |
|              | -Flowerbeds border lawn with        | 3-6)                             |           |
|              | plants and flowers                  | Patio area (Pic 7)               |           |
|              | -Flower pots                        | Outside light (Pic 8)            |           |
|              | -Patio area with side gate leading  | Hanging basket (Pic 9)           |           |
|              | to rear garden                      |                                  |           |
|              | -Glass ball outside light           |                                  |           |
|              | -Hanging basket with flowers        |                                  |           |
| Driveway and | -Large driveway leading to double   | Driveway (Pic 10)                |           |
| garage       | garage with brown up and over       | Garage (Pic 11)                  |           |
|              | doors                               | White cupboards (Pic 12)         |           |
|              | -Garage is mainly empty with a      |                                  |           |
|              | couple of white cupboards, white    |                                  |           |
|              | worktop and stainless steel sink    |                                  |           |
|              | with mixer taps                     |                                  |           |
| Rear garden  | -Rear garden is on 2 levels mainly  | Rear lawn <mark>(Pic 13)</mark>  |           |
|              | laid to lawn with a large tree      | Flower beds, trees and           |           |
|              | -Large flower beds border the       | pots                             |           |
|              | garden with large bushes and        | (Pic 14-18)                      |           |
|              | plants                              | Patio area <mark>(Pic 19)</mark> |           |
|              | -Large raised patio area with steps | Pond (Pic 20)                    |           |
|              | and path leading to lower level     | Shed (Pic 21)                    |           |
|              | -Large pond                         | Bird house (Pic 22)              |           |
|              | -Potting shed                       | Reindeer (Pic 23)                |           |
|              | -Large white wooden bird house      | Ornaments (Pic 24-25)            |           |
|              | -Willow Reindeer                    | Bird bath (Pic 26)               |           |
|              | -Garden ornaments                   | Outside tap and hose (Pic        |           |
|              | -Bird bath                          | 27)                              |           |
|              | -Outside tap with long green hose   | Concrete space (Pic 28)          |           |
|              | pipe                                | Table and chairs (Pic 29)        |           |
|              | -Concrete side space with green     |                                  |           |
|              | water butt                          |                                  |           |
|              | -White metal square table and       |                                  |           |
|              | chairs                              |                                  |           |

Pic 11- Garage

Pic 14- Flower beds, tree & pots

Pic 3 – Flower beds

Pic 6 – Flower beds

Pic 9 – Hanging basket

Pic 12 – Cupboards

Pic 15 -Flower beds, tree & pots

Pic 16 – Flower beds, tree & pots