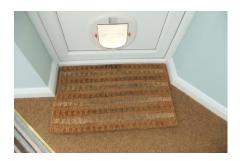

# Porch, Entrance Door & Hallway

| Item             | Description                          | Condition                       | Check Out |
|------------------|--------------------------------------|---------------------------------|-----------|
| Porch            | -uPVC double glazed porch on front   | Outside tap (Pic 1)             |           |
|                  | of house with sliding door           | Light (Pic 2)                   |           |
|                  | -Paving slab flooring                | Pictures (Pic 3-4)              |           |
|                  | -Outside tap                         | Wooden cross plaque             |           |
|                  | -White round ceiling light           | (Pic 5)                         |           |
|                  | -Mosaic style pictures               | Animal ornaments (Pic 6)        |           |
|                  | -Wooden horse design cross plaque    | Tree (Pic 7)                    |           |
|                  | -Animal ornament's                   | Mat <mark>(Pic 8)</mark>        |           |
|                  | -Small fake tree with yellow flowers |                                 |           |
|                  | -Pheasant design coconut mat         |                                 |           |
| Entrance Door    | -Large green painted panelled front  | Front door <mark>(Pic 9)</mark> |           |
|                  | door with large brass knob and small |                                 |           |
|                  | glass pane                           |                                 |           |
| Ceiling          | -Flat white painted ceiling and      |                                 |           |
|                  | coving                               |                                 |           |
| Walls            | -Pale yellow painted walls           | Picture hooks (Pic 10-14)       |           |
| Flooring/Carpets | -Beige carpet with recessed coconut  | Carpet in good condition        |           |
|                  | mat                                  | (Pic 15)                        |           |
| Internal Doors   | -3x White panelled internal doors    |                                 |           |
|                  | with gold handles                    |                                 |           |
| Switches &       | -2x Double light switches            |                                 |           |
| Sockets          | -1x Dimmer switch                    |                                 |           |
|                  | -1x Single socket                    |                                 |           |
|                  | -1x Phone point                      |                                 |           |
| Lights           | -2x Single pendant ceiling lights 1x | Lights (Pic 16-17)              |           |
|                  | Glass shade and 1x brass patterned   |                                 |           |
|                  | glass dome shade                     |                                 |           |
| Woodwork         | -White wooden skirting boards and    |                                 |           |
|                  | door frames                          |                                 |           |
| Additional Items | -Honeywell Thermostat                | Thermostat (Pic 18)             |           |
|                  | -Security alarm box                  | Alarm box (Pic 19)              |           |
|                  | -Smoke detector – NOT TESTED         | Built in cupboard (Pic 20)      |           |
|                  | -Built in cupboard with coat hook    |                                 |           |

#### Pic 1 – Outside tap

Pic 4 -Pictures

Pic 7 - Tree

Pic 10 -Picture hooks

Pic 13 - Picture hooks

Pic 2- Porch light

Pic 5- Wooden cross plaque

Pic 8- Mat