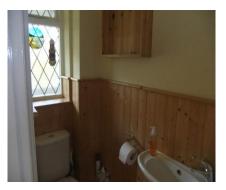

# <u>Bathroom</u>

| Item                 | Description                                                                                                                         | Condition                                                                                 | Check Out |
|----------------------|-------------------------------------------------------------------------------------------------------------------------------------|-------------------------------------------------------------------------------------------|-----------|
| Ceiling              | -Flat white painted ceiling                                                                                                         |                                                                                           |           |
| Walls                | -Cream painted top half of walls<br>and blue painted wooden cladding<br>on bottom half<br>-White tiles with seashell border<br>tile |                                                                                           |           |
| Window and frame     | -uPVC double glazed window with<br>diamond lead design and opaque<br>glass                                                          |                                                                                           |           |
| Curtain and<br>Track | -Wooden curtain pole<br>-Cream curtains with seashell<br>pattern                                                                    | Curtain and pole (Pic 1)                                                                  |           |
| Flooring             | -Pink carpet                                                                                                                        | Carpet (Pic 2)                                                                            |           |
| Lighting             | -3x Silver matching spotlights<br>-1x Larger spotlight in shower<br>enclosure                                                       | Spotlights (Pic 3-4)                                                                      |           |
| W.C                  | -White W.C with wooden seat and silver button flush                                                                                 | W.C (Pic 5)                                                                               |           |
| Sink                 | -White corner sink with large<br>corner cupboard painted blue with<br>wooden door and silver mixer tap                              | Sink (Pic 6)                                                                              |           |
| Shower<br>enclosure  | -Large corner shower enclosure<br>with sliding glass doors and silver<br>shower unit                                                | Shower enclosure (Pic 7)<br>Shower (Pic 8)                                                |           |
| Wall Items           | -Silver extendable mirror<br>-White framed mirror<br>-Large picture of boats<br>-Silver heated towel rail                           | Silver mirror (Pic 9)<br>White mirror (Pic 10)<br>Picture (Pic 11)<br>Towel rail (Pic 12) |           |
| Switches             | -Pull cord light switch with starfish design weight                                                                                 | Starfish weight (Pic 13)                                                                  |           |
| Additional           | -White striped toilet brush                                                                                                         | Toilet brush (Pic 14)                                                                     |           |