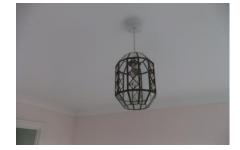

### Stairs & Landing

| ltem             | Description                        | Condition                       | Check Out |
|------------------|------------------------------------|---------------------------------|-----------|
| Ceiling          | -White painted textured ceiling    |                                 |           |
|                  | and coving                         |                                 |           |
| Walls            | -Yellow painted walls on top half  | Picture hooks (Pic 1-4)         |           |
|                  | of walls and wooden cladding on    |                                 |           |
|                  | bottom half                        |                                 |           |
| Flooring/Carpets | -Beige carpet                      | Carpet is in good               |           |
|                  |                                    | condition                       |           |
|                  |                                    | (Pic 5)                         |           |
| Internal Doors   | - 6x White panelled internal doors |                                 |           |
|                  | with gold handles                  |                                 |           |
| Window & Frame   | -Large uPVC double glazed          |                                 |           |
|                  | window with diamond lead design    |                                 |           |
| Curtains & Track | -Black curtain pole with cream     | Curtains and pole (Pic 6)       |           |
|                  | stripe curtains                    |                                 |           |
| Switches &       | -1x Single light switch            |                                 |           |
| Sockets          | -1x Single socket                  |                                 |           |
| Lights           | -Single pendant chandelier style   | Light (Pic 7)                   |           |
|                  | ceiling light                      |                                 |           |
| Woodwork         | -White wooden skirting boards      | Staircase (Pic 8)               |           |
|                  | and door frames                    |                                 |           |
|                  | -Wooden stair case and handrail    |                                 |           |
| Additional Items | -Loft hatch                        | Loft hatch <mark>(Pic 9)</mark> |           |

#### Pic 4 – Picture hooks

Pic 5- Carpet

Pic 7 - Light

Pic 8- Staircase

Pic 9 – Loft hatch

 ${}^{\text{Page}}19$ 