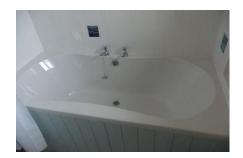

# Bedroom 1 & En-Suite

| Item             | Description                          | Condition                    | CheckOut |
|------------------|--------------------------------------|------------------------------|----------|
| Ceiling          | -Flat white painted ceiling and      |                              |          |
|                  | coving                               |                              |          |
| Walls            | -Pale pink painted walls             | Picture hooks and holes      |          |
|                  |                                      | (Pic 1-6)                    |          |
|                  |                                      | Marks on walls (Pic 7-10)    |          |
| Flooring/Carpets | -Light pink carpet                   | Carpet is in good            |          |
|                  |                                      | condition                    |          |
|                  |                                      | (Pic 11)                     |          |
| Window and       | -2x uPVC double glazed windows       |                              |          |
| Frame            | with diamond lead design             |                              |          |
| Curtains and     | -2x matching curtain poles and       | Curtain poles (Pic 12)       |          |
| tracks           | rings                                |                              |          |
| Switches &       | -2x Single light switches            |                              |          |
| Sockets          | -2x Double sockets                   |                              |          |
| Lights           | -2x Single pendant ceiling lights 1x | Lights (Pic 13-14)           |          |
|                  | with glass shade and 1x with glass   |                              |          |
|                  | dome shade                           |                              |          |
| Woodwork         | -White wooden skirting boards and    |                              |          |
|                  | door frames                          |                              |          |
| Additional Items | -3x Built in wardrobes with hanging  | Wardrobes (Pic 15)           |          |
|                  | rails, shelves and shoe rack         |                              |          |
|                  | -Mirror on inside of door            |                              |          |
| En-Suite         | -Flat white painted ceiling and      | Crack in tile grout (Pic     |          |
|                  | coving                               | 16)                          |          |
|                  | -Cream painted walls and blue        | Bath (Pic 17)                |          |
|                  | painted wooden cladding              | Shower <mark>(Pic 18)</mark> |          |
|                  | -White wall tiles with scattered     | Shower curtain and rail      |          |
|                  | blue glass tiles                     | (Pic 19)                     |          |
|                  | -White bath with blue wooden side    | W.C (Pic 20)                 |          |
|                  | panel and silver hot and cold taps   | Sink (Pic 21)                |          |
|                  | -Silver shower unit with silver      | Ceiling light (Pic 22)       |          |
|                  | shower curtain rail and white        | Wall light (Pic 23)          |          |
|                  | curtain                              | Towel rail (Pic 24)          |          |
|                  | -White W.C with wooden seat and      | Cupboard (Pic 25)            |          |
|                  | silver button flush                  | Hook (Pic 26)                |          |
|                  | -Blue ceramic sink sunken into blue  |                              |          |
|                  | painted vanity style cupboard        |                              |          |
|                  | -Silver dome ceiling light and       |                              |          |
|                  | matching rectangle wall light        |                              |          |

#### Pic 16 – Crack in tile grout

Pic 19- Shower curtain and rail

Pic 22 – Ceiling light

Pic 25 - Cupboard

Pic 17- Bath

Pic 20- W.C

Pic 23- Wall light

Pic 26- Hook