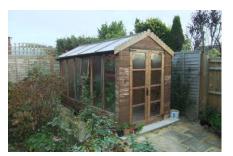

### Front & Rear Garden

| Item         | Description                         | Condition                        | Check Out |
|--------------|-------------------------------------|----------------------------------|-----------|
| Front garden | -Mainly laid to lawn with large     | Lawn (Pic 1-2)                   |           |
|              | bushes and small trees              | Flowerbeds and pots (Pic         |           |
|              | -Flowerbeds border lawn with        | 3-6)                             |           |
|              | plants and flowers                  | Patio area (Pic 7)               |           |
|              | -Flower pots                        | Outside light (Pic 8)            |           |
|              | -Patio area with side gate leading  | Hanging basket (Pic 9)           |           |
|              | to rear garden                      |                                  |           |
|              | -Glass ball outside light           |                                  |           |
|              | -Hanging basket with flowers        |                                  |           |
| Driveway and | -Large driveway leading to double   | Driveway (Pic 10)                |           |
| garage       | garage with brown up and over       | Garage (Pic 11)                  |           |
|              | doors                               | White cupboards (Pic 12)         |           |
|              | -Garage is mainly empty with a      |                                  |           |
|              | couple of white cupboards, white    |                                  |           |
|              | worktop and stainless steel sink    |                                  |           |
|              | with mixer taps                     |                                  |           |
| Rear garden  | -Rear garden is on 2 levels mainly  | Rear lawn <mark>(Pic 13)</mark>  |           |
|              | laid to lawn with a large tree      | Flower beds, trees and           |           |
|              | -Large flower beds border the       | pots                             |           |
|              | garden with large bushes and        | (Pic 14-18)                      |           |
|              | plants                              | Patio area <mark>(Pic 19)</mark> |           |
|              | -Large raised patio area with steps | Pond (Pic 20)                    |           |
|              | and path leading to lower level     | Shed (Pic 21)                    |           |
|              | -Large pond                         | Bird house (Pic 22)              |           |
|              | -Potting shed                       | Reindeer (Pic 23)                |           |
|              | -Large white wooden bird house      | Ornaments (Pic 24-25)            |           |
|              | -Willow Reindeer                    | Bird bath (Pic 26)               |           |
|              | -Garden ornaments                   | Outside tap and hose (Pic        |           |
|              | -Bird bath                          | 27)                              |           |
|              | -Outside tap with long green hose   | Concrete space (Pic 28)          |           |
|              | pipe                                | Table and chairs (Pic 29)        |           |
|              | -Concrete side space with green     |                                  |           |
|              | water butt                          |                                  |           |
|              | -White metal square table and       |                                  |           |
|              | chairs                              |                                  |           |

Pic 19 – Patio area

Pic 22 - Bird house

Pic 25 – Garden ornaments

Pic 28 – Concrete space

Pic 17- Flower beds, tree & pots

Pic 20- Pond

Pic 23- Reindeer

Pic 26- Bird bath