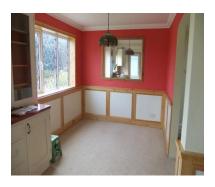

# Kitchen/Dining Room

| Item               | Description                           | Condition                         | Check Out |
|--------------------|---------------------------------------|-----------------------------------|-----------|
| Ceiling            | -Flat white painted ceiling and       |                                   |           |
|                    | coving                                |                                   |           |
| Walls              | -Cream painted walls and neutral      | Picture hooks (Pic 1-7)           |           |
|                    | coloured tiles between worktop        |                                   |           |
|                    | and wall units in kitchen area        |                                   |           |
|                    | -Red painted walls with a wood        |                                   |           |
|                    | and cream painted cladding in         |                                   |           |
|                    | dining area                           |                                   |           |
| Flooring/Carpets   | -Multi coloured tile effect vinyl     | Vinyl floor is brand new          |           |
|                    | flooring in kitchen area              | (Pic 8)                           |           |
|                    | -Beige carpet in dining area          | Carpet (Pic 9)                    |           |
| Window, Frame      | -uPVC double glazed large             |                                   |           |
| and Back door      | window with diamond lead design       |                                   |           |
|                    | -uPVC double glazed small             |                                   |           |
|                    | window with diamond lead design       |                                   |           |
|                    | -uPVC double glazed back door         |                                   |           |
|                    | with glass pane and cat flap          |                                   |           |
| Blind              | -Pink stripy blind on small window    | Blind (Pic 10)                    |           |
| Kitchen Units      | -Cream panelled wall and floor        | Kitchen units (Pic 11-12)         |           |
|                    | units with decorative handles         | Boat plaque <mark>(Pic 13)</mark> |           |
|                    | -Boat design plaque above cooker      | Worktop <mark>(Pic 14)</mark>     |           |
|                    | -Red worktop                          |                                   |           |
| Appliances         | -2x Stainless steel sinks with silver | Sinks (Pic 15-16)                 |           |
|                    | mixer taps                            | Cooker (Pic 17)                   |           |
|                    | -Red and black Aga style cooker       |                                   |           |
| Switches & Sockets | -1x Single light switch               |                                   |           |
|                    | -5x Double sockets                    |                                   |           |
|                    | -Cooker switch and socket             |                                   |           |
|                    | -2x Switched fused spur               |                                   |           |
|                    | -1x Single socket                     |                                   |           |
| Lights             | -12x Silver spotlights                | Spotlights (Pic 18)               |           |
|                    | -Single pendant ceiling light with    | Pendant light (Pic 19)            |           |
|                    | dragonfly design glass dome           |                                   |           |
|                    | shade                                 |                                   |           |
| Additional Items   | -Worchester boiler                    | Boiler (Pic 20)                   |           |
|                    | -Large wooden framed mirror           | Mirror <mark>(Pic 21)</mark>      |           |
|                    | -Red square clock                     | Clock (Pic 22)                    |           |
|                    | -Hot water and heating                | Programmer (Pic 23)               |           |
|                    | programmer                            | Key hook <mark>(Pic 24)</mark>    |           |
|                    | -Cow shed style key hook              |                                   |           |