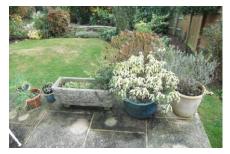

### Front & Rear Garden

| Item         | Description                         | Condition                        | Check Out |
|--------------|-------------------------------------|----------------------------------|-----------|
| Front garden | -Mainly laid to lawn with large     | Lawn (Pic 1-2)                   |           |
|              | bushes and small trees              | Flowerbeds and pots (Pic         |           |
|              | -Flowerbeds border lawn with        | 3-6)                             |           |
|              | plants and flowers                  | Patio area (Pic 7)               |           |
|              | -Flower pots                        | Outside light (Pic 8)            |           |
|              | -Patio area with side gate leading  | Hanging basket (Pic 9)           |           |
|              | to rear garden                      |                                  |           |
|              | -Glass ball outside light           |                                  |           |
|              | -Hanging basket with flowers        |                                  |           |
| Driveway and | -Large driveway leading to double   | Driveway (Pic 10)                |           |
| garage       | garage with brown up and over       | Garage (Pic 11)                  |           |
|              | doors                               | White cupboards (Pic 12)         |           |
|              | -Garage is mainly empty with a      |                                  |           |
|              | couple of white cupboards, white    |                                  |           |
|              | worktop and stainless steel sink    |                                  |           |
|              | with mixer taps                     |                                  |           |
| Rear garden  | -Rear garden is on 2 levels mainly  | Rear lawn <mark>(Pic 13)</mark>  |           |
|              | laid to lawn with a large tree      | Flower beds, trees and           |           |
|              | -Large flower beds border the       | pots                             |           |
|              | garden with large bushes and        | (Pic 14-18)                      |           |
|              | plants                              | Patio area <mark>(Pic 19)</mark> |           |
|              | -Large raised patio area with steps | Pond (Pic 20)                    |           |
|              | and path leading to lower level     | Shed (Pic 21)                    |           |
|              | -Large pond                         | Bird house (Pic 22)              |           |
|              | -Potting shed                       | Reindeer (Pic 23)                |           |
|              | -Large white wooden bird house      | Ornaments (Pic 24-25)            |           |
|              | -Willow Reindeer                    | Bird bath (Pic 26)               |           |
|              | -Garden ornaments                   | Outside tap and hose (Pic        |           |
|              | -Bird bath                          | 27)                              |           |
|              | -Outside tap with long green hose   | Concrete space (Pic 28)          |           |
|              | pipe                                | Table and chairs (Pic 29)        |           |
|              | -Concrete side space with green     |                                  |           |
|              | water butt                          |                                  |           |
|              | -White metal square table and       |                                  |           |
|              | chairs                              |                                  |           |

Pic 11- Garage

Pic 14- Flower beds, tree & pots

Pic 3 – Flower beds

Pic 6 – Flower beds

Pic 9 – Hanging basket

Pic 12 – Cupboards

Pic 15 -Flower beds, tree & pots

Pic 16 – Flower beds, tree & pots