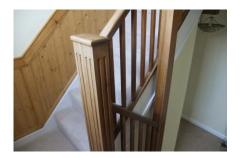

### Stairs & Landing

| ltem             | Description                        | Condition                       | Check Out |
|------------------|------------------------------------|---------------------------------|-----------|
| Ceiling          | -White painted textured ceiling    |                                 |           |
|                  | and coving                         |                                 |           |
| Walls            | -Yellow painted walls on top half  | Picture hooks (Pic 1-4)         |           |
|                  | of walls and wooden cladding on    |                                 |           |
|                  | bottom half                        |                                 |           |
| Flooring/Carpets | -Beige carpet                      | Carpet is in good               |           |
|                  |                                    | condition                       |           |
|                  |                                    | (Pic 5)                         |           |
| Internal Doors   | - 6x White panelled internal doors |                                 |           |
|                  | with gold handles                  |                                 |           |
| Window & Frame   | -Large uPVC double glazed          |                                 |           |
|                  | window with diamond lead design    |                                 |           |
| Curtains & Track | -Black curtain pole with cream     | Curtains and pole (Pic 6)       |           |
|                  | stripe curtains                    |                                 |           |
| Switches &       | -1x Single light switch            |                                 |           |
| Sockets          | -1x Single socket                  |                                 |           |
| Lights           | -Single pendant chandelier style   | Light (Pic 7)                   |           |
|                  | ceiling light                      |                                 |           |
| Woodwork         | -White wooden skirting boards      | Staircase (Pic 8)               |           |
|                  | and door frames                    |                                 |           |
|                  | -Wooden stair case and handrail    |                                 |           |
| Additional Items | -Loft hatch                        | Loft hatch <mark>(Pic 9)</mark> |           |

#### Pic 4 – Picture hooks

Pic 5- Carpet

Pic 7 - Light

Pic 8- Staircase

Pic 9 – Loft hatch

 ${}^{\text{Page}}19$ 