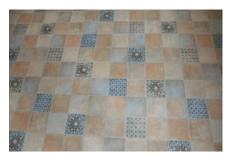

# Kitchen/Dining Room

| Item               | Description                           | Condition                         | Check Out |
|--------------------|---------------------------------------|-----------------------------------|-----------|
| Ceiling            | -Flat white painted ceiling and       |                                   |           |
|                    | coving                                |                                   |           |
| Walls              | -Cream painted walls and neutral      | Picture hooks (Pic 1-7)           |           |
|                    | coloured tiles between worktop        |                                   |           |
|                    | and wall units in kitchen area        |                                   |           |
|                    | -Red painted walls with a wood        |                                   |           |
|                    | and cream painted cladding in         |                                   |           |
|                    | dining area                           |                                   |           |
| Flooring/Carpets   | -Multi coloured tile effect vinyl     | Vinyl floor is brand new          |           |
|                    | flooring in kitchen area              | (Pic 8)                           |           |
|                    | -Beige carpet in dining area          | Carpet (Pic 9)                    |           |
| Window, Frame      | -uPVC double glazed large             |                                   |           |
| and Back door      | window with diamond lead design       |                                   |           |
|                    | -uPVC double glazed small             |                                   |           |
|                    | window with diamond lead design       |                                   |           |
|                    | -uPVC double glazed back door         |                                   |           |
|                    | with glass pane and cat flap          |                                   |           |
| Blind              | -Pink stripy blind on small window    | Blind (Pic 10)                    |           |
| Kitchen Units      | -Cream panelled wall and floor        | Kitchen units (Pic 11-12)         |           |
|                    | units with decorative handles         | Boat plaque <mark>(Pic 13)</mark> |           |
|                    | -Boat design plaque above cooker      | Worktop <mark>(Pic 14)</mark>     |           |
|                    | -Red worktop                          |                                   |           |
| Appliances         | -2x Stainless steel sinks with silver | Sinks (Pic 15-16)                 |           |
|                    | mixer taps                            | Cooker (Pic 17)                   |           |
|                    | -Red and black Aga style cooker       |                                   |           |
| Switches & Sockets | -1x Single light switch               |                                   |           |
|                    | -5x Double sockets                    |                                   |           |
|                    | -Cooker switch and socket             |                                   |           |
|                    | -2x Switched fused spur               |                                   |           |
|                    | -1x Single socket                     |                                   |           |
| Lights             | -12x Silver spotlights                | Spotlights (Pic 18)               |           |
|                    | -Single pendant ceiling light with    | Pendant light (Pic 19)            |           |
|                    | dragonfly design glass dome           |                                   |           |
|                    | shade                                 |                                   |           |
| Additional Items   | -Worchester boiler                    | Boiler (Pic 20)                   |           |
|                    | -Large wooden framed mirror           | Mirror <mark>(Pic 21)</mark>      |           |
|                    | -Red square clock                     | Clock (Pic 22)                    |           |
|                    | -Hot water and heating                | Programmer (Pic 23)               |           |
|                    | programmer                            | Key hook <mark>(Pic 24)</mark>    |           |
|                    | -Cow shed style key hook              |                                   |           |

Pic 8- Vinyl flooring

Pic 11- Kitchen units

Pic 14- Worktop

Pic 17- Cooker

Pic 3 – Picture hooks

Pic 6 – Picture hooks

Pic 9 - Carpet

Pic 12 – Kitchen units