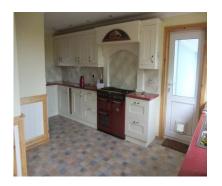

# Kitchen/Dining Room

| Item               | Description                           | Condition                         | Check Out |
|--------------------|---------------------------------------|-----------------------------------|-----------|
| Ceiling            | -Flat white painted ceiling and       |                                   |           |
|                    | coving                                |                                   |           |
| Walls              | -Cream painted walls and neutral      | Picture hooks (Pic 1-7)           |           |
|                    | coloured tiles between worktop        |                                   |           |
|                    | and wall units in kitchen area        |                                   |           |
|                    | -Red painted walls with a wood        |                                   |           |
|                    | and cream painted cladding in         |                                   |           |
|                    | dining area                           |                                   |           |
| Flooring/Carpets   | -Multi coloured tile effect vinyl     | Vinyl floor is brand new          |           |
|                    | flooring in kitchen area              | (Pic 8)                           |           |
|                    | -Beige carpet in dining area          | Carpet (Pic 9)                    |           |
| Window, Frame      | -uPVC double glazed large             |                                   |           |
| and Back door      | window with diamond lead design       |                                   |           |
|                    | -uPVC double glazed small             |                                   |           |
|                    | window with diamond lead design       |                                   |           |
|                    | -uPVC double glazed back door         |                                   |           |
|                    | with glass pane and cat flap          |                                   |           |
| Blind              | -Pink stripy blind on small window    | Blind (Pic 10)                    |           |
| Kitchen Units      | -Cream panelled wall and floor        | Kitchen units (Pic 11-12)         |           |
|                    | units with decorative handles         | Boat plaque <mark>(Pic 13)</mark> |           |
|                    | -Boat design plaque above cooker      | Worktop <mark>(Pic 14)</mark>     |           |
|                    | -Red worktop                          |                                   |           |
| Appliances         | -2x Stainless steel sinks with silver | Sinks (Pic 15-16)                 |           |
|                    | mixer taps                            | Cooker (Pic 17)                   |           |
|                    | -Red and black Aga style cooker       |                                   |           |
| Switches & Sockets | -1x Single light switch               |                                   |           |
|                    | -5x Double sockets                    |                                   |           |
|                    | -Cooker switch and socket             |                                   |           |
|                    | -2x Switched fused spur               |                                   |           |
|                    | -1x Single socket                     |                                   |           |
| Lights             | -12x Silver spotlights                | Spotlights (Pic 18)               |           |
|                    | -Single pendant ceiling light with    | Pendant light (Pic 19)            |           |
|                    | dragonfly design glass dome           |                                   |           |
|                    | shade                                 |                                   |           |
| Additional Items   | -Worchester boiler                    | Boiler (Pic 20)                   |           |
|                    | -Large wooden framed mirror           | Mirror <mark>(Pic 21)</mark>      |           |
|                    | -Red square clock                     | Clock (Pic 22)                    |           |
|                    | -Hot water and heating                | Programmer (Pic 23)               |           |
|                    | programmer                            | Key hook <mark>(Pic 24)</mark>    |           |
|                    | -Cow shed style key hook              |                                   |           |