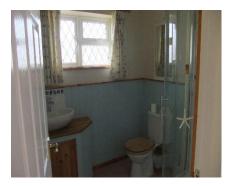

# <u>Bathroom</u>

| Item                 | Description                                                                                                                         | Condition                                                                                 | Check Out |
|----------------------|-------------------------------------------------------------------------------------------------------------------------------------|-------------------------------------------------------------------------------------------|-----------|
| Ceiling              | -Flat white painted ceiling                                                                                                         |                                                                                           |           |
| Walls                | -Cream painted top half of walls<br>and blue painted wooden cladding<br>on bottom half<br>-White tiles with seashell border<br>tile |                                                                                           |           |
| Window and frame     | -uPVC double glazed window with<br>diamond lead design and opaque<br>glass                                                          |                                                                                           |           |
| Curtain and<br>Track | -Wooden curtain pole<br>-Cream curtains with seashell<br>pattern                                                                    | Curtain and pole (Pic 1)                                                                  |           |
| Flooring             | -Pink carpet                                                                                                                        | Carpet (Pic 2)                                                                            |           |
| Lighting             | -3x Silver matching spotlights<br>-1x Larger spotlight in shower<br>enclosure                                                       | Spotlights (Pic 3-4)                                                                      |           |
| W.C                  | -White W.C with wooden seat and silver button flush                                                                                 | W.C (Pic 5)                                                                               |           |
| Sink                 | -White corner sink with large<br>corner cupboard painted blue with<br>wooden door and silver mixer tap                              | Sink (Pic 6)                                                                              |           |
| Shower<br>enclosure  | -Large corner shower enclosure<br>with sliding glass doors and silver<br>shower unit                                                | Shower enclosure (Pic 7)<br>Shower (Pic 8)                                                |           |
| Wall Items           | -Silver extendable mirror<br>-White framed mirror<br>-Large picture of boats<br>-Silver heated towel rail                           | Silver mirror (Pic 9)<br>White mirror (Pic 10)<br>Picture (Pic 11)<br>Towel rail (Pic 12) |           |
| Switches             | -Pull cord light switch with starfish design weight                                                                                 | Starfish weight (Pic 13)                                                                  |           |
| Additional           | -White striped toilet brush                                                                                                         | Toilet brush (Pic 14)                                                                     |           |