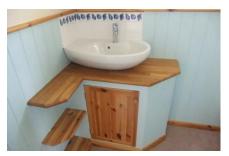

### **Downstairs W.C**

| Item       | Description                         | Condition                  | Check Out |
|------------|-------------------------------------|----------------------------|-----------|
| Ceiling    | -Flat white painted ceiling and     |                            |           |
|            | coving                              |                            |           |
| Walls      | -Cream painted top half of walls    | Picture hooks (Pic 1-3)    |           |
|            | and wooden cladding on bottom       |                            |           |
|            | half                                |                            |           |
| Window and | -White painted wooden framed        |                            |           |
| frame      | window with opaque glass and        |                            |           |
|            | diamond lead design                 |                            |           |
| Flooring   | -Beige carpet                       | Carpet (Pic 4)             |           |
| Lighting   | -Ceiling light with glass shade     | Light (Pic 5)              |           |
| W.C        | -White W.C with boat design seat    | W.C (Pic 6)                |           |
|            | and silver button flush             |                            |           |
| Sink       | -Small white sink with silver mixer | Sink (Pic 7)               |           |
|            | tap in a wooden cupboard            |                            |           |
| Wall Items | -Silver toilet roll holder          | Toilet roll holder (Pic 8) |           |
|            | -Silver towel ring                  | Towel ring (Pic 9)         |           |
| Switches   | -Pull cord light switch with        | Weight (Pic 10)            |           |
|            | patterned weight                    |                            |           |
| Additional | -Blue mat around W.C                | Mat (Pic 11)               |           |
|            | -Round window picture               | Picture (Pic 12)           |           |
|            | -Wooden shelves                     | Shelves (Pic 13)           |           |

Pic 5- Light

Pic 8- Toilet roll holder

Pic 11- Mat

Pic 6 – W.C

Pic 9 – Towel ring

Pic 12 – Window picture

Page 1