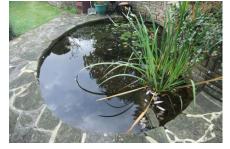

### Front & Rear Garden

| Item         | Description                         | Condition                        | Check Out |
|--------------|-------------------------------------|----------------------------------|-----------|
| Front garden | -Mainly laid to lawn with large     | Lawn (Pic 1-2)                   |           |
|              | bushes and small trees              | Flowerbeds and pots (Pic         |           |
|              | -Flowerbeds border lawn with        | 3-6)                             |           |
|              | plants and flowers                  | Patio area (Pic 7)               |           |
|              | -Flower pots                        | Outside light (Pic 8)            |           |
|              | -Patio area with side gate leading  | Hanging basket (Pic 9)           |           |
|              | to rear garden                      |                                  |           |
|              | -Glass ball outside light           |                                  |           |
|              | -Hanging basket with flowers        |                                  |           |
| Driveway and | -Large driveway leading to double   | Driveway (Pic 10)                |           |
| garage       | garage with brown up and over       | Garage (Pic 11)                  |           |
|              | doors                               | White cupboards (Pic 12)         |           |
|              | -Garage is mainly empty with a      |                                  |           |
|              | couple of white cupboards, white    |                                  |           |
|              | worktop and stainless steel sink    |                                  |           |
|              | with mixer taps                     |                                  |           |
| Rear garden  | -Rear garden is on 2 levels mainly  | Rear lawn <mark>(Pic 13)</mark>  |           |
|              | laid to lawn with a large tree      | Flower beds, trees and           |           |
|              | -Large flower beds border the       | pots                             |           |
|              | garden with large bushes and        | (Pic 14-18)                      |           |
|              | plants                              | Patio area <mark>(Pic 19)</mark> |           |
|              | -Large raised patio area with steps | Pond (Pic 20)                    |           |
|              | and path leading to lower level     | Shed (Pic 21)                    |           |
|              | -Large pond                         | Bird house (Pic 22)              |           |
|              | -Potting shed                       | Reindeer (Pic 23)                |           |
|              | -Large white wooden bird house      | Ornaments (Pic 24-25)            |           |
|              | -Willow Reindeer                    | Bird bath (Pic 26)               |           |
|              | -Garden ornaments                   | Outside tap and hose (Pic        |           |
|              | -Bird bath                          | 27)                              |           |
|              | -Outside tap with long green hose   | Concrete space (Pic 28)          |           |
|              | pipe                                | Table and chairs (Pic 29)        |           |
|              | -Concrete side space with green     |                                  |           |
|              | water butt                          |                                  |           |
|              | -White metal square table and       |                                  |           |
|              | chairs                              |                                  |           |

Pic 19 – Patio area

Pic 22 - Bird house

Pic 25 – Garden ornaments

Pic 28 – Concrete space

Pic 17- Flower beds, tree & pots

Pic 20- Pond

Pic 23- Reindeer

Pic 26- Bird bath