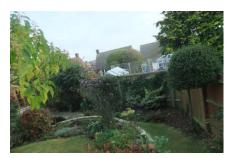

### Front & Rear Garden

| Item         | Description                         | Condition                        | Check Out |
|--------------|-------------------------------------|----------------------------------|-----------|
| Front garden | -Mainly laid to lawn with large     | Lawn (Pic 1-2)                   |           |
|              | bushes and small trees              | Flowerbeds and pots (Pic         |           |
|              | -Flowerbeds border lawn with        | 3-6)                             |           |
|              | plants and flowers                  | Patio area (Pic 7)               |           |
|              | -Flower pots                        | Outside light (Pic 8)            |           |
|              | -Patio area with side gate leading  | Hanging basket (Pic 9)           |           |
|              | to rear garden                      |                                  |           |
|              | -Glass ball outside light           |                                  |           |
|              | -Hanging basket with flowers        |                                  |           |
| Driveway and | -Large driveway leading to double   | Driveway (Pic 10)                |           |
| garage       | garage with brown up and over       | Garage (Pic 11)                  |           |
|              | doors                               | White cupboards (Pic 12)         |           |
|              | -Garage is mainly empty with a      |                                  |           |
|              | couple of white cupboards, white    |                                  |           |
|              | worktop and stainless steel sink    |                                  |           |
|              | with mixer taps                     |                                  |           |
| Rear garden  | -Rear garden is on 2 levels mainly  | Rear lawn <mark>(Pic 13)</mark>  |           |
|              | laid to lawn with a large tree      | Flower beds, trees and           |           |
|              | -Large flower beds border the       | pots                             |           |
|              | garden with large bushes and        | (Pic 14-18)                      |           |
|              | plants                              | Patio area <mark>(Pic 19)</mark> |           |
|              | -Large raised patio area with steps | Pond (Pic 20)                    |           |
|              | and path leading to lower level     | Shed (Pic 21)                    |           |
|              | -Large pond                         | Bird house (Pic 22)              |           |
|              | -Potting shed                       | Reindeer (Pic 23)                |           |
|              | -Large white wooden bird house      | Ornaments (Pic 24-25)            |           |
|              | -Willow Reindeer                    | Bird bath (Pic 26)               |           |
|              | -Garden ornaments                   | Outside tap and hose (Pic        |           |
|              | -Bird bath                          | 27)                              |           |
|              | -Outside tap with long green hose   | Concrete space (Pic 28)          |           |
|              | pipe                                | Table and chairs (Pic 29)        |           |
|              | -Concrete side space with green     |                                  |           |
|              | water butt                          |                                  |           |
|              | -White metal square table and       |                                  |           |
|              | chairs                              |                                  |           |

Pic 19 – Patio area

Pic 22 - Bird house

Pic 25 – Garden ornaments

Pic 28 – Concrete space

Pic 17- Flower beds, tree & pots

Pic 20- Pond

Pic 23- Reindeer

Pic 26- Bird bath

Pic 29- Table and chairs

Pic 18 – Flower beds, tree & pots

Pic 21 - Shed

Pic 24 – Garden ornaments

Pic 27 – Outside tap