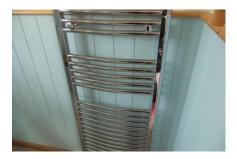

# Bedroom 1 & En-Suite

| Item             | Description                          | Condition                    | CheckOut |
|------------------|--------------------------------------|------------------------------|----------|
| Ceiling          | -Flat white painted ceiling and      |                              |          |
|                  | coving                               |                              |          |
| Walls            | -Pale pink painted walls             | Picture hooks and holes      |          |
|                  |                                      | (Pic 1-6)                    |          |
|                  |                                      | Marks on walls (Pic 7-10)    |          |
| Flooring/Carpets | -Light pink carpet                   | Carpet is in good            |          |
|                  |                                      | condition                    |          |
|                  |                                      | (Pic 11)                     |          |
| Window and       | -2x uPVC double glazed windows       |                              |          |
| Frame            | with diamond lead design             |                              |          |
| Curtains and     | -2x matching curtain poles and       | Curtain poles (Pic 12)       |          |
| tracks           | rings                                |                              |          |
| Switches &       | -2x Single light switches            |                              |          |
| Sockets          | -2x Double sockets                   |                              |          |
| Lights           | -2x Single pendant ceiling lights 1x | Lights (Pic 13-14)           |          |
|                  | with glass shade and 1x with glass   |                              |          |
|                  | dome shade                           |                              |          |
| Woodwork         | -White wooden skirting boards and    |                              |          |
|                  | door frames                          |                              |          |
| Additional Items | -3x Built in wardrobes with hanging  | Wardrobes (Pic 15)           |          |
|                  | rails, shelves and shoe rack         |                              |          |
|                  | -Mirror on inside of door            |                              |          |
| En-Suite         | -Flat white painted ceiling and      | Crack in tile grout (Pic     |          |
|                  | coving                               | 16)                          |          |
|                  | -Cream painted walls and blue        | Bath (Pic 17)                |          |
|                  | painted wooden cladding              | Shower <mark>(Pic 18)</mark> |          |
|                  | -White wall tiles with scattered     | Shower curtain and rail      |          |
|                  | blue glass tiles                     | (Pic 19)                     |          |
|                  | -White bath with blue wooden side    | W.C (Pic 20)                 |          |
|                  | panel and silver hot and cold taps   | Sink (Pic 21)                |          |
|                  | -Silver shower unit with silver      | Ceiling light (Pic 22)       |          |
|                  | shower curtain rail and white        | Wall light (Pic 23)          |          |
|                  | curtain                              | Towel rail (Pic 24)          |          |
|                  | -White W.C with wooden seat and      | Cupboard (Pic 25)            |          |
|                  | silver button flush                  | Hook (Pic 26)                |          |
|                  | -Blue ceramic sink sunken into blue  |                              |          |
|                  | painted vanity style cupboard        |                              |          |
|                  | -Silver dome ceiling light and       |                              |          |
|                  | matching rectangle wall light        |                              |          |

 ${}^{\rm Page}20$ 

| En-Suite  | -Silver heated towel rail        |  |
|-----------|----------------------------------|--|
| Continued | -Wooden wall hung cupboard with  |  |
|           | mirror door                      |  |
|           | -Beige carpet                    |  |
|           | -Silver hook on back for door    |  |
|           | -uPVC double glazed window with  |  |
|           | diamond lead design opaque glass |  |