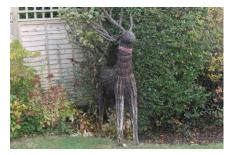

### Front & Rear Garden

| Item         | Description                         | Condition                        | Check Out |
|--------------|-------------------------------------|----------------------------------|-----------|
| Front garden | -Mainly laid to lawn with large     | Lawn (Pic 1-2)                   |           |
|              | bushes and small trees              | Flowerbeds and pots (Pic         |           |
|              | -Flowerbeds border lawn with        | 3-6)                             |           |
|              | plants and flowers                  | Patio area (Pic 7)               |           |
|              | -Flower pots                        | Outside light (Pic 8)            |           |
|              | -Patio area with side gate leading  | Hanging basket (Pic 9)           |           |
|              | to rear garden                      |                                  |           |
|              | -Glass ball outside light           |                                  |           |
|              | -Hanging basket with flowers        |                                  |           |
| Driveway and | -Large driveway leading to double   | Driveway (Pic 10)                |           |
| garage       | garage with brown up and over       | Garage (Pic 11)                  |           |
|              | doors                               | White cupboards (Pic 12)         |           |
|              | -Garage is mainly empty with a      |                                  |           |
|              | couple of white cupboards, white    |                                  |           |
|              | worktop and stainless steel sink    |                                  |           |
|              | with mixer taps                     |                                  |           |
| Rear garden  | -Rear garden is on 2 levels mainly  | Rear lawn <mark>(Pic 13)</mark>  |           |
|              | laid to lawn with a large tree      | Flower beds, trees and           |           |
|              | -Large flower beds border the       | pots                             |           |
|              | garden with large bushes and        | (Pic 14-18)                      |           |
|              | plants                              | Patio area <mark>(Pic 19)</mark> |           |
|              | -Large raised patio area with steps | Pond (Pic 20)                    |           |
|              | and path leading to lower level     | Shed (Pic 21)                    |           |
|              | -Large pond                         | Bird house (Pic 22)              |           |
|              | -Potting shed                       | Reindeer (Pic 23)                |           |
|              | -Large white wooden bird house      | Ornaments (Pic 24-25)            |           |
|              | -Willow Reindeer                    | Bird bath (Pic 26)               |           |
|              | -Garden ornaments                   | Outside tap and hose (Pic        |           |
|              | -Bird bath                          | 27)                              |           |
|              | -Outside tap with long green hose   | Concrete space (Pic 28)          |           |
|              | pipe                                | Table and chairs (Pic 29)        |           |
|              | -Concrete side space with green     |                                  |           |
|              | water butt                          |                                  |           |
|              | -White metal square table and       |                                  |           |
|              | chairs                              |                                  |           |

Pic 19 – Patio area

Pic 22 - Bird house

Pic 25 – Garden ornaments

Pic 28 – Concrete space

Pic 17- Flower beds, tree & pots

Pic 20- Pond

Pic 23- Reindeer

Pic 26- Bird bath