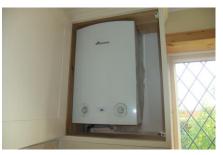

# Kitchen/Dining Room

| Item               | Description                           | Condition                         | Check Out |
|--------------------|---------------------------------------|-----------------------------------|-----------|
| Ceiling            | -Flat white painted ceiling and       |                                   |           |
|                    | coving                                |                                   |           |
| Walls              | -Cream painted walls and neutral      | Picture hooks (Pic 1-7)           |           |
|                    | coloured tiles between worktop        |                                   |           |
|                    | and wall units in kitchen area        |                                   |           |
|                    | -Red painted walls with a wood        |                                   |           |
|                    | and cream painted cladding in         |                                   |           |
|                    | dining area                           |                                   |           |
| Flooring/Carpets   | -Multi coloured tile effect vinyl     | Vinyl floor is brand new          |           |
|                    | flooring in kitchen area              | (Pic 8)                           |           |
|                    | -Beige carpet in dining area          | Carpet (Pic 9)                    |           |
| Window, Frame      | -uPVC double glazed large             |                                   |           |
| and Back door      | window with diamond lead design       |                                   |           |
|                    | -uPVC double glazed small             |                                   |           |
|                    | window with diamond lead design       |                                   |           |
|                    | -uPVC double glazed back door         |                                   |           |
|                    | with glass pane and cat flap          |                                   |           |
| Blind              | -Pink stripy blind on small window    | Blind (Pic 10)                    |           |
| Kitchen Units      | -Cream panelled wall and floor        | Kitchen units (Pic 11-12)         |           |
|                    | units with decorative handles         | Boat plaque <mark>(Pic 13)</mark> |           |
|                    | -Boat design plaque above cooker      | Worktop <mark>(Pic 14)</mark>     |           |
|                    | -Red worktop                          |                                   |           |
| Appliances         | -2x Stainless steel sinks with silver | Sinks (Pic 15-16)                 |           |
|                    | mixer taps                            | Cooker (Pic 17)                   |           |
|                    | -Red and black Aga style cooker       |                                   |           |
| Switches & Sockets | -1x Single light switch               |                                   |           |
|                    | -5x Double sockets                    |                                   |           |
|                    | -Cooker switch and socket             |                                   |           |
|                    | -2x Switched fused spur               |                                   |           |
|                    | -1x Single socket                     |                                   |           |
| Lights             | -12x Silver spotlights                | Spotlights (Pic 18)               |           |
|                    | -Single pendant ceiling light with    | Pendant light (Pic 19)            |           |
|                    | dragonfly design glass dome           |                                   |           |
|                    | shade                                 |                                   |           |
| Additional Items   | -Worchester boiler                    | Boiler (Pic 20)                   |           |
|                    | -Large wooden framed mirror           | Mirror <mark>(Pic 21)</mark>      |           |
|                    | -Red square clock                     | Clock (Pic 22)                    |           |
|                    | -Hot water and heating                | Programmer (Pic 23)               |           |
|                    | programmer                            | Key hook <mark>(Pic 24)</mark>    |           |
|                    | -Cow shed style key hook              |                                   |           |

Pic 15 - Sink

Pic 18 - Spotlights

Pic 22 - Clock

Pic 20- Boiler

Pic 23- Programmer

Pic 21 - Mirror

Pic 24 – Key hook

Tenants Initials .....