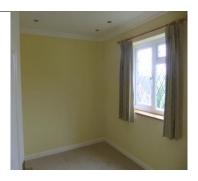

### <u>Lounge</u>

| Item                | Description                                    | Condition                                                     | Check Out |
|---------------------|------------------------------------------------|---------------------------------------------------------------|-----------|
| Ceiling             | -Flat white painted ceiling and coving         |                                                               |           |
| Walls               | -Yellow painted walls                          | 4x Matching curtain tie<br>hooks<br>(Pic 1)                   |           |
| Flooring/Carpets    | -Beige carpet                                  | Carpet has some indents<br>from previous furniture<br>(Pic 2) |           |
| Window, Frame &     | -uPVC double glazed window                     |                                                               |           |
| door                | with diamond lead design                       |                                                               |           |
|                     | -uPVC double glazed double                     |                                                               |           |
|                     | doors with diamond lead design                 |                                                               |           |
|                     | leading to rear garden                         |                                                               |           |
| Curtains and tracks | -Matching white wooden curtain poles and rings | Curtain poles (Pic 3-4)                                       |           |
| Switches & Sockets  | -1x Double dimmer switch                       |                                                               |           |
|                     | -4x Double sockets                             |                                                               |           |
|                     | -1x blanking plate                             |                                                               |           |
| Lights              | -10x Silver spotlights                         | Spotlights (Pic 5)                                            |           |
| Woodwork            | -White wooden skirting boards                  |                                                               |           |
|                     | and door frame                                 |                                                               |           |
| Additional Items    | -Patterned framed large mirror                 | Mirror (Pic 6)                                                |           |
|                     | -Cream painted wall hung book                  | Bookcase (Pic 7)                                              |           |
|                     | case                                           |                                                               |           |