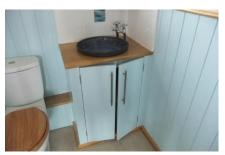

### **Downstairs W.C**

| Item       | Description                         | Condition                  | Check Out |
|------------|-------------------------------------|----------------------------|-----------|
| Ceiling    | -Flat white painted ceiling and     |                            |           |
|            | coving                              |                            |           |
| Walls      | -Cream painted top half of walls    | Picture hooks (Pic 1-3)    |           |
|            | and wooden cladding on bottom       |                            |           |
|            | half                                |                            |           |
| Window and | -White painted wooden framed        |                            |           |
| frame      | window with opaque glass and        |                            |           |
|            | diamond lead design                 |                            |           |
| Flooring   | -Beige carpet                       | Carpet (Pic 4)             |           |
| Lighting   | -Ceiling light with glass shade     | Light (Pic 5)              |           |
| W.C        | -White W.C with boat design seat    | W.C (Pic 6)                |           |
|            | and silver button flush             |                            |           |
| Sink       | -Small white sink with silver mixer | Sink (Pic 7)               |           |
|            | tap in a wooden cupboard            |                            |           |
| Wall Items | -Silver toilet roll holder          | Toilet roll holder (Pic 8) |           |
|            | -Silver towel ring                  | Towel ring (Pic 9)         |           |
| Switches   | -Pull cord light switch with        | Weight (Pic 10)            |           |
|            | patterned weight                    |                            |           |
| Additional | -Blue mat around W.C                | Mat (Pic 11)               |           |
|            | -Round window picture               | Picture (Pic 12)           |           |
|            | -Wooden shelves                     | Shelves (Pic 13)           |           |