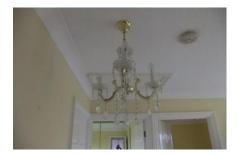

### Stairs & Landing

| ltem             | Description                        | Condition                       | Check Out |
|------------------|------------------------------------|---------------------------------|-----------|
| Ceiling          | -White painted textured ceiling    |                                 |           |
|                  | and coving                         |                                 |           |
| Walls            | -Yellow painted walls on top half  | Picture hooks (Pic 1-4)         |           |
|                  | of walls and wooden cladding on    |                                 |           |
|                  | bottom half                        |                                 |           |
| Flooring/Carpets | -Beige carpet                      | Carpet is in good               |           |
|                  |                                    | condition                       |           |
|                  |                                    | (Pic 5)                         |           |
| Internal Doors   | - 6x White panelled internal doors |                                 |           |
|                  | with gold handles                  |                                 |           |
| Window & Frame   | -Large uPVC double glazed          |                                 |           |
|                  | window with diamond lead design    |                                 |           |
| Curtains & Track | -Black curtain pole with cream     | Curtains and pole (Pic 6)       |           |
|                  | stripe curtains                    |                                 |           |
| Switches &       | -1x Single light switch            |                                 |           |
| Sockets          | -1x Single socket                  |                                 |           |
| Lights           | -Single pendant chandelier style   | Light (Pic 7)                   |           |
|                  | ceiling light                      |                                 |           |
| Woodwork         | -White wooden skirting boards      | Staircase (Pic 8)               |           |
|                  | and door frames                    |                                 |           |
|                  | -Wooden stair case and handrail    |                                 |           |
| Additional Items | -Loft hatch                        | Loft hatch <mark>(Pic 9)</mark> |           |

#### Pic 4 – Picture hooks

Pic 5- Carpet

Pic 7 - Light

Pic 8- Staircase

Pic 9 – Loft hatch

 ${}^{\text{Page}}19$ 