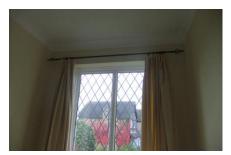

### <u>Lounge</u>

| Item                | Description                                    | Condition                                                     | Check Out |
|---------------------|------------------------------------------------|---------------------------------------------------------------|-----------|
| Ceiling             | -Flat white painted ceiling and coving         |                                                               |           |
| Walls               | -Yellow painted walls                          | 4x Matching curtain tie<br>hooks<br>(Pic 1)                   |           |
| Flooring/Carpets    | -Beige carpet                                  | Carpet has some indents<br>from previous furniture<br>(Pic 2) |           |
| Window, Frame &     | -uPVC double glazed window                     |                                                               |           |
| door                | with diamond lead design                       |                                                               |           |
|                     | -uPVC double glazed double                     |                                                               |           |
|                     | doors with diamond lead design                 |                                                               |           |
|                     | leading to rear garden                         |                                                               |           |
| Curtains and tracks | -Matching white wooden curtain poles and rings | Curtain poles (Pic 3-4)                                       |           |
| Switches & Sockets  | -1x Double dimmer switch                       |                                                               |           |
|                     | -4x Double sockets                             |                                                               |           |
|                     | -1x blanking plate                             |                                                               |           |
| Lights              | -10x Silver spotlights                         | Spotlights (Pic 5)                                            |           |
| Woodwork            | -White wooden skirting boards                  |                                                               |           |
|                     | and door frame                                 |                                                               |           |
| Additional Items    | -Patterned framed large mirror                 | Mirror (Pic 6)                                                |           |
|                     | -Cream painted wall hung book                  | Bookcase (Pic 7)                                              |           |
|                     | case                                           |                                                               |           |

#### Pic 1 – Curtain tie hooks

### Pic 3 – Curtain poles

 $\mathsf{Page}9$ 

Pic 4 – Curtain poles

Pic 5- Spotlights

Pic 6 - Mirror

Pic 7 - Bookcase

 $_{\mathsf{Page}} 1 \mathsf{C}$ 