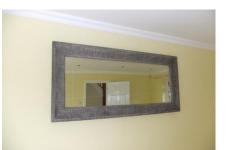

### <u>Lounge</u>

| Item                | Description                                    | Condition                                                     | Check Out |
|---------------------|------------------------------------------------|---------------------------------------------------------------|-----------|
| Ceiling             | -Flat white painted ceiling and coving         |                                                               |           |
| Walls               | -Yellow painted walls                          | 4x Matching curtain tie<br>hooks<br>(Pic 1)                   |           |
| Flooring/Carpets    | -Beige carpet                                  | Carpet has some indents<br>from previous furniture<br>(Pic 2) |           |
| Window, Frame &     | -uPVC double glazed window                     |                                                               |           |
| door                | with diamond lead design                       |                                                               |           |
|                     | -uPVC double glazed double                     |                                                               |           |
|                     | doors with diamond lead design                 |                                                               |           |
|                     | leading to rear garden                         |                                                               |           |
| Curtains and tracks | -Matching white wooden curtain poles and rings | Curtain poles (Pic 3-4)                                       |           |
| Switches & Sockets  | -1x Double dimmer switch                       |                                                               |           |
|                     | -4x Double sockets                             |                                                               |           |
|                     | -1x blanking plate                             |                                                               |           |
| Lights              | -10x Silver spotlights                         | Spotlights (Pic 5)                                            |           |
| Woodwork            | -White wooden skirting boards                  |                                                               |           |
|                     | and door frame                                 |                                                               |           |
| Additional Items    | -Patterned framed large mirror                 | Mirror (Pic 6)                                                |           |
|                     | -Cream painted wall hung book                  | Bookcase (Pic 7)                                              |           |
|                     | case                                           |                                                               |           |

### Pic 3 – Curtain poles

 $\mathsf{Page}9$ 

Pic 4 – Curtain poles

Pic 5- Spotlights

Pic 6 - Mirror

Pic 7 - Bookcase

 $_{\mathsf{Page}} 1 \mathsf{C}$ 