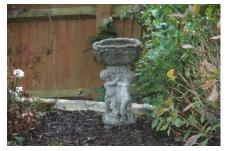

### Front & Rear Garden

| Item         | Description                         | Condition                        | Check Out |
|--------------|-------------------------------------|----------------------------------|-----------|
| Front garden | -Mainly laid to lawn with large     | Lawn (Pic 1-2)                   |           |
|              | bushes and small trees              | Flowerbeds and pots (Pic         |           |
|              | -Flowerbeds border lawn with        | 3-6)                             |           |
|              | plants and flowers                  | Patio area (Pic 7)               |           |
|              | -Flower pots                        | Outside light (Pic 8)            |           |
|              | -Patio area with side gate leading  | Hanging basket (Pic 9)           |           |
|              | to rear garden                      |                                  |           |
|              | -Glass ball outside light           |                                  |           |
|              | -Hanging basket with flowers        |                                  |           |
| Driveway and | -Large driveway leading to double   | Driveway (Pic 10)                |           |
| garage       | garage with brown up and over       | Garage (Pic 11)                  |           |
|              | doors                               | White cupboards (Pic 12)         |           |
|              | -Garage is mainly empty with a      |                                  |           |
|              | couple of white cupboards, white    |                                  |           |
|              | worktop and stainless steel sink    |                                  |           |
|              | with mixer taps                     |                                  |           |
| Rear garden  | -Rear garden is on 2 levels mainly  | Rear lawn <mark>(Pic 13)</mark>  |           |
|              | laid to lawn with a large tree      | Flower beds, trees and           |           |
|              | -Large flower beds border the       | pots                             |           |
|              | garden with large bushes and        | (Pic 14-18)                      |           |
|              | plants                              | Patio area <mark>(Pic 19)</mark> |           |
|              | -Large raised patio area with steps | Pond (Pic 20)                    |           |
|              | and path leading to lower level     | Shed (Pic 21)                    |           |
|              | -Large pond                         | Bird house (Pic 22)              |           |
|              | -Potting shed                       | Reindeer (Pic 23)                |           |
|              | -Large white wooden bird house      | Ornaments (Pic 24-25)            |           |
|              | -Willow Reindeer                    | Bird bath (Pic 26)               |           |
|              | -Garden ornaments                   | Outside tap and hose (Pic        |           |
|              | -Bird bath                          | 27)                              |           |
|              | -Outside tap with long green hose   | Concrete space (Pic 28)          |           |
|              | pipe                                | Table and chairs (Pic 29)        |           |
|              | -Concrete side space with green     |                                  |           |
|              | water butt                          |                                  |           |
|              | -White metal square table and       |                                  |           |
|              | chairs                              |                                  |           |

Pic 19 – Patio area

Pic 22 - Bird house

Pic 25 – Garden ornaments

Pic 28 – Concrete space

Pic 17- Flower beds, tree & pots

Pic 20- Pond

Pic 23- Reindeer

Pic 26- Bird bath

Pic 29- Table and chairs

Pic 18 – Flower beds, tree & pots

Pic 21 - Shed

Pic 24 – Garden ornaments

Pic 27 – Outside tap