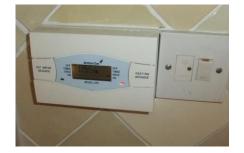

# Kitchen/Dining Room

| Item               | Description                           | Condition                         | Check Out |
|--------------------|---------------------------------------|-----------------------------------|-----------|
| Ceiling            | -Flat white painted ceiling and       |                                   |           |
|                    | coving                                |                                   |           |
| Walls              | -Cream painted walls and neutral      | Picture hooks (Pic 1-7)           |           |
|                    | coloured tiles between worktop        |                                   |           |
|                    | and wall units in kitchen area        |                                   |           |
|                    | -Red painted walls with a wood        |                                   |           |
|                    | and cream painted cladding in         |                                   |           |
|                    | dining area                           |                                   |           |
| Flooring/Carpets   | -Multi coloured tile effect vinyl     | Vinyl floor is brand new          |           |
|                    | flooring in kitchen area              | (Pic 8)                           |           |
|                    | -Beige carpet in dining area          | Carpet (Pic 9)                    |           |
| Window, Frame      | -uPVC double glazed large             |                                   |           |
| and Back door      | window with diamond lead design       |                                   |           |
|                    | -uPVC double glazed small             |                                   |           |
|                    | window with diamond lead design       |                                   |           |
|                    | -uPVC double glazed back door         |                                   |           |
|                    | with glass pane and cat flap          |                                   |           |
| Blind              | -Pink stripy blind on small window    | Blind (Pic 10)                    |           |
| Kitchen Units      | -Cream panelled wall and floor        | Kitchen units (Pic 11-12)         |           |
|                    | units with decorative handles         | Boat plaque <mark>(Pic 13)</mark> |           |
|                    | -Boat design plaque above cooker      | Worktop <mark>(Pic 14)</mark>     |           |
|                    | -Red worktop                          |                                   |           |
| Appliances         | -2x Stainless steel sinks with silver | Sinks (Pic 15-16)                 |           |
|                    | mixer taps                            | Cooker (Pic 17)                   |           |
|                    | -Red and black Aga style cooker       |                                   |           |
| Switches & Sockets | -1x Single light switch               |                                   |           |
|                    | -5x Double sockets                    |                                   |           |
|                    | -Cooker switch and socket             |                                   |           |
|                    | -2x Switched fused spur               |                                   |           |
|                    | -1x Single socket                     |                                   |           |
| Lights             | -12x Silver spotlights                | Spotlights (Pic 18)               |           |
|                    | -Single pendant ceiling light with    | Pendant light (Pic 19)            |           |
|                    | dragonfly design glass dome           |                                   |           |
|                    | shade                                 |                                   |           |
| Additional Items   | -Worchester boiler                    | Boiler (Pic 20)                   |           |
|                    | -Large wooden framed mirror           | Mirror <mark>(Pic 21)</mark>      |           |
|                    | -Red square clock                     | Clock (Pic 22)                    |           |
|                    | -Hot water and heating                | Programmer (Pic 23)               |           |
|                    | programmer                            | Key hook <mark>(Pic 24)</mark>    |           |
|                    | -Cow shed style key hook              |                                   |           |

Pic 15 - Sink

Pic 18 - Spotlights

Pic 22 - Clock

Pic 20- Boiler

Pic 23- Programmer

Pic 21 - Mirror

Pic 24 – Key hook

Tenants Initials .....