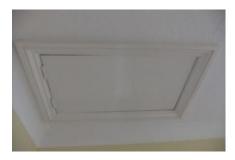

### Stairs & Landing

| ltem             | Description                        | Condition                       | Check Out |
|------------------|------------------------------------|---------------------------------|-----------|
| Ceiling          | -White painted textured ceiling    |                                 |           |
|                  | and coving                         |                                 |           |
| Walls            | -Yellow painted walls on top half  | Picture hooks (Pic 1-4)         |           |
|                  | of walls and wooden cladding on    |                                 |           |
|                  | bottom half                        |                                 |           |
| Flooring/Carpets | -Beige carpet                      | Carpet is in good               |           |
|                  |                                    | condition                       |           |
|                  |                                    | (Pic 5)                         |           |
| Internal Doors   | - 6x White panelled internal doors |                                 |           |
|                  | with gold handles                  |                                 |           |
| Window & Frame   | -Large uPVC double glazed          |                                 |           |
|                  | window with diamond lead design    |                                 |           |
| Curtains & Track | -Black curtain pole with cream     | Curtains and pole (Pic 6)       |           |
|                  | stripe curtains                    |                                 |           |
| Switches &       | -1x Single light switch            |                                 |           |
| Sockets          | -1x Single socket                  |                                 |           |
| Lights           | -Single pendant chandelier style   | Light (Pic 7)                   |           |
|                  | ceiling light                      |                                 |           |
| Woodwork         | -White wooden skirting boards      | Staircase (Pic 8)               |           |
|                  | and door frames                    |                                 |           |
|                  | -Wooden stair case and handrail    |                                 |           |
| Additional Items | -Loft hatch                        | Loft hatch <mark>(Pic 9)</mark> |           |

#### Pic 4 – Picture hooks

Pic 5- Carpet

Pic 7 - Light

Pic 8- Staircase

Pic 9 – Loft hatch

 ${}^{\text{Page}}19$ 