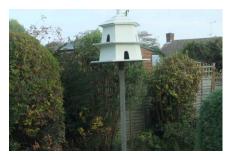

### Front & Rear Garden

| Item         | Description                         | Condition                        | Check Out |
|--------------|-------------------------------------|----------------------------------|-----------|
| Front garden | -Mainly laid to lawn with large     | Lawn (Pic 1-2)                   |           |
|              | bushes and small trees              | Flowerbeds and pots (Pic         |           |
|              | -Flowerbeds border lawn with        | 3-6)                             |           |
|              | plants and flowers                  | Patio area (Pic 7)               |           |
|              | -Flower pots                        | Outside light (Pic 8)            |           |
|              | -Patio area with side gate leading  | Hanging basket (Pic 9)           |           |
|              | to rear garden                      |                                  |           |
|              | -Glass ball outside light           |                                  |           |
|              | -Hanging basket with flowers        |                                  |           |
| Driveway and | -Large driveway leading to double   | Driveway (Pic 10)                |           |
| garage       | garage with brown up and over       | Garage (Pic 11)                  |           |
|              | doors                               | White cupboards (Pic 12)         |           |
|              | -Garage is mainly empty with a      |                                  |           |
|              | couple of white cupboards, white    |                                  |           |
|              | worktop and stainless steel sink    |                                  |           |
|              | with mixer taps                     |                                  |           |
| Rear garden  | -Rear garden is on 2 levels mainly  | Rear lawn <mark>(Pic 13)</mark>  |           |
|              | laid to lawn with a large tree      | Flower beds, trees and           |           |
|              | -Large flower beds border the       | pots                             |           |
|              | garden with large bushes and        | (Pic 14-18)                      |           |
|              | plants                              | Patio area <mark>(Pic 19)</mark> |           |
|              | -Large raised patio area with steps | Pond (Pic 20)                    |           |
|              | and path leading to lower level     | Shed (Pic 21)                    |           |
|              | -Large pond                         | Bird house (Pic 22)              |           |
|              | -Potting shed                       | Reindeer (Pic 23)                |           |
|              | -Large white wooden bird house      | Ornaments (Pic 24-25)            |           |
|              | -Willow Reindeer                    | Bird bath (Pic 26)               |           |
|              | -Garden ornaments                   | Outside tap and hose (Pic        |           |
|              | -Bird bath                          | 27)                              |           |
|              | -Outside tap with long green hose   | Concrete space (Pic 28)          |           |
|              | pipe                                | Table and chairs (Pic 29)        |           |
|              | -Concrete side space with green     |                                  |           |
|              | water butt                          |                                  |           |
|              | -White metal square table and       |                                  |           |
|              | chairs                              |                                  |           |

Pic 19 – Patio area

Pic 22 - Bird house

Pic 25 – Garden ornaments

Pic 28 – Concrete space

Pic 17- Flower beds, tree & pots

Pic 20- Pond

Pic 23- Reindeer

Pic 26- Bird bath