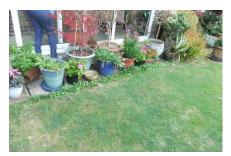

### Front & Rear Garden

| Item         | Description                         | Condition                        | Check Out |
|--------------|-------------------------------------|----------------------------------|-----------|
| Front garden | -Mainly laid to lawn with large     | Lawn (Pic 1-2)                   |           |
|              | bushes and small trees              | Flowerbeds and pots (Pic         |           |
|              | -Flowerbeds border lawn with        | 3-6)                             |           |
|              | plants and flowers                  | Patio area (Pic 7)               |           |
|              | -Flower pots                        | Outside light (Pic 8)            |           |
|              | -Patio area with side gate leading  | Hanging basket (Pic 9)           |           |
|              | to rear garden                      |                                  |           |
|              | -Glass ball outside light           |                                  |           |
|              | -Hanging basket with flowers        |                                  |           |
| Driveway and | -Large driveway leading to double   | Driveway (Pic 10)                |           |
| garage       | garage with brown up and over       | Garage (Pic 11)                  |           |
|              | doors                               | White cupboards (Pic 12)         |           |
|              | -Garage is mainly empty with a      |                                  |           |
|              | couple of white cupboards, white    |                                  |           |
|              | worktop and stainless steel sink    |                                  |           |
|              | with mixer taps                     |                                  |           |
| Rear garden  | -Rear garden is on 2 levels mainly  | Rear lawn <mark>(Pic 13)</mark>  |           |
|              | laid to lawn with a large tree      | Flower beds, trees and           |           |
|              | -Large flower beds border the       | pots                             |           |
|              | garden with large bushes and        | (Pic 14-18)                      |           |
|              | plants                              | Patio area <mark>(Pic 19)</mark> |           |
|              | -Large raised patio area with steps | Pond (Pic 20)                    |           |
|              | and path leading to lower level     | Shed (Pic 21)                    |           |
|              | -Large pond                         | Bird house (Pic 22)              |           |
|              | -Potting shed                       | Reindeer (Pic 23)                |           |
|              | -Large white wooden bird house      | Ornaments (Pic 24-25)            |           |
|              | -Willow Reindeer                    | Bird bath (Pic 26)               |           |
|              | -Garden ornaments                   | Outside tap and hose (Pic        |           |
|              | -Bird bath                          | 27)                              |           |
|              | -Outside tap with long green hose   | Concrete space (Pic 28)          |           |
|              | pipe                                | Table and chairs (Pic 29)        |           |
|              | -Concrete side space with green     |                                  |           |
|              | water butt                          |                                  |           |
|              | -White metal square table and       |                                  |           |
|              | chairs                              |                                  |           |

#### Pic 1 – Front lawn

Pic 4 – Flower beds

Pic 7 – Patio area

Pic 10 - Driveway

Pic 13 – Rear lawn

Pic 2- Front lawn

Pic 5- Flower beds

Pic 8- Outside light

Pic 11- Garage

Pic 14- Flower beds, tree & pots

Pic 3 – Flower beds

Pic 6 – Flower beds

Pic 9 – Hanging basket

Pic 12 – Cupboards

Pic 15 -Flower beds, tree & pots

Pic 16 – Flower beds, tree & pots