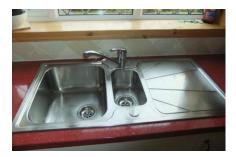

# Kitchen/Dining Room

| Item               | Description                           | Condition                         | Check Out |
|--------------------|---------------------------------------|-----------------------------------|-----------|
| Ceiling            | -Flat white painted ceiling and       |                                   |           |
|                    | coving                                |                                   |           |
| Walls              | -Cream painted walls and neutral      | Picture hooks (Pic 1-7)           |           |
|                    | coloured tiles between worktop        |                                   |           |
|                    | and wall units in kitchen area        |                                   |           |
|                    | -Red painted walls with a wood        |                                   |           |
|                    | and cream painted cladding in         |                                   |           |
|                    | dining area                           |                                   |           |
| Flooring/Carpets   | -Multi coloured tile effect vinyl     | Vinyl floor is brand new          |           |
|                    | flooring in kitchen area              | (Pic 8)                           |           |
|                    | -Beige carpet in dining area          | Carpet (Pic 9)                    |           |
| Window, Frame      | -uPVC double glazed large             |                                   |           |
| and Back door      | window with diamond lead design       |                                   |           |
|                    | -uPVC double glazed small             |                                   |           |
|                    | window with diamond lead design       |                                   |           |
|                    | -uPVC double glazed back door         |                                   |           |
|                    | with glass pane and cat flap          |                                   |           |
| Blind              | -Pink stripy blind on small window    | Blind (Pic 10)                    |           |
| Kitchen Units      | -Cream panelled wall and floor        | Kitchen units (Pic 11-12)         |           |
|                    | units with decorative handles         | Boat plaque <mark>(Pic 13)</mark> |           |
|                    | -Boat design plaque above cooker      | Worktop <mark>(Pic 14)</mark>     |           |
|                    | -Red worktop                          |                                   |           |
| Appliances         | -2x Stainless steel sinks with silver | Sinks (Pic 15-16)                 |           |
|                    | mixer taps                            | Cooker (Pic 17)                   |           |
|                    | -Red and black Aga style cooker       |                                   |           |
| Switches & Sockets | -1x Single light switch               |                                   |           |
|                    | -5x Double sockets                    |                                   |           |
|                    | -Cooker switch and socket             |                                   |           |
|                    | -2x Switched fused spur               |                                   |           |
|                    | -1x Single socket                     |                                   |           |
| Lights             | -12x Silver spotlights                | Spotlights (Pic 18)               |           |
|                    | -Single pendant ceiling light with    | Pendant light (Pic 19)            |           |
|                    | dragonfly design glass dome           |                                   |           |
|                    | shade                                 |                                   |           |
| Additional Items   | -Worchester boiler                    | Boiler (Pic 20)                   |           |
|                    | -Large wooden framed mirror           | Mirror <mark>(Pic 21)</mark>      |           |
|                    | -Red square clock                     | Clock (Pic 22)                    |           |
|                    | -Hot water and heating                | Programmer (Pic 23)               |           |
|                    | programmer                            | Key hook <mark>(Pic 24)</mark>    |           |
|                    | -Cow shed style key hook              |                                   |           |

Pic 15 - Sink

Pic 18 - Spotlights

Pic 22 - Clock

Pic 20- Boiler

Pic 23- Programmer

Pic 21 - Mirror

Pic 24 – Key hook

Tenants Initials .....