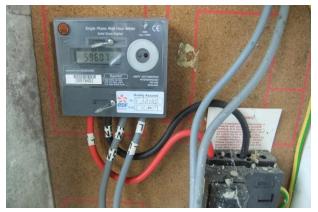

### Meter Readings

| Туре     | Reading    | Serial Numbers/Notes |
|----------|------------|----------------------|
| Gas      | 16946 79 1 | G4 K5021569 03       |
| Electric | 59607      | D9976451             |

### Electric