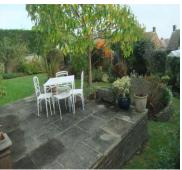

### Front & Rear Garden

| Item         | Description                         | Condition                        | Check Out |
|--------------|-------------------------------------|----------------------------------|-----------|
| Front garden | -Mainly laid to lawn with large     | Lawn (Pic 1-2)                   |           |
|              | bushes and small trees              | Flowerbeds and pots (Pic         |           |
|              | -Flowerbeds border lawn with        | 3-6)                             |           |
|              | plants and flowers                  | Patio area (Pic 7)               |           |
|              | -Flower pots                        | Outside light (Pic 8)            |           |
|              | -Patio area with side gate leading  | Hanging basket (Pic 9)           |           |
|              | to rear garden                      |                                  |           |
|              | -Glass ball outside light           |                                  |           |
|              | -Hanging basket with flowers        |                                  |           |
| Driveway and | -Large driveway leading to double   | Driveway (Pic 10)                |           |
| garage       | garage with brown up and over       | Garage (Pic 11)                  |           |
|              | doors                               | White cupboards (Pic 12)         |           |
|              | -Garage is mainly empty with a      |                                  |           |
|              | couple of white cupboards, white    |                                  |           |
|              | worktop and stainless steel sink    |                                  |           |
|              | with mixer taps                     |                                  |           |
| Rear garden  | -Rear garden is on 2 levels mainly  | Rear lawn <mark>(Pic 13)</mark>  |           |
|              | laid to lawn with a large tree      | Flower beds, trees and           |           |
|              | -Large flower beds border the       | pots                             |           |
|              | garden with large bushes and        | (Pic 14-18)                      |           |
|              | plants                              | Patio area <mark>(Pic 19)</mark> |           |
|              | -Large raised patio area with steps | Pond (Pic 20)                    |           |
|              | and path leading to lower level     | Shed (Pic 21)                    |           |
|              | -Large pond                         | Bird house (Pic 22)              |           |
|              | -Potting shed                       | Reindeer (Pic 23)                |           |
|              | -Large white wooden bird house      | Ornaments (Pic 24-25)            |           |
|              | -Willow Reindeer                    | Bird bath (Pic 26)               |           |
|              | -Garden ornaments                   | Outside tap and hose (Pic        |           |
|              | -Bird bath                          | 27)                              |           |
|              | -Outside tap with long green hose   | Concrete space (Pic 28)          |           |
|              | pipe                                | Table and chairs (Pic 29)        |           |
|              | -Concrete side space with green     |                                  |           |
|              | water butt                          |                                  |           |
|              | -White metal square table and       |                                  |           |
|              | chairs                              |                                  |           |