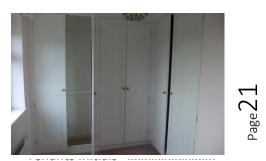

# Bedroom 1 & En-Suite

| Item             | Description                          | Condition                    | CheckOut |
|------------------|--------------------------------------|------------------------------|----------|
| Ceiling          | -Flat white painted ceiling and      |                              |          |
|                  | coving                               |                              |          |
| Walls            | -Pale pink painted walls             | Picture hooks and holes      |          |
|                  |                                      | (Pic 1-6)                    |          |
|                  |                                      | Marks on walls (Pic 7-10)    |          |
| Flooring/Carpets | -Light pink carpet                   | Carpet is in good            |          |
|                  |                                      | condition                    |          |
|                  |                                      | (Pic 11)                     |          |
| Window and       | -2x uPVC double glazed windows       |                              |          |
| Frame            | with diamond lead design             |                              |          |
| Curtains and     | -2x matching curtain poles and       | Curtain poles (Pic 12)       |          |
| tracks           | rings                                |                              |          |
| Switches &       | -2x Single light switches            |                              |          |
| Sockets          | -2x Double sockets                   |                              |          |
| Lights           | -2x Single pendant ceiling lights 1x | Lights (Pic 13-14)           |          |
|                  | with glass shade and 1x with glass   |                              |          |
|                  | dome shade                           |                              |          |
| Woodwork         | -White wooden skirting boards and    |                              |          |
|                  | door frames                          |                              |          |
| Additional Items | -3x Built in wardrobes with hanging  | Wardrobes (Pic 15)           |          |
|                  | rails, shelves and shoe rack         |                              |          |
|                  | -Mirror on inside of door            |                              |          |
| En-Suite         | -Flat white painted ceiling and      | Crack in tile grout (Pic     |          |
|                  | coving                               | 16)                          |          |
|                  | -Cream painted walls and blue        | Bath (Pic 17)                |          |
|                  | painted wooden cladding              | Shower <mark>(Pic 18)</mark> |          |
|                  | -White wall tiles with scattered     | Shower curtain and rail      |          |
|                  | blue glass tiles                     | (Pic 19)                     |          |
|                  | -White bath with blue wooden side    | W.C (Pic 20)                 |          |
|                  | panel and silver hot and cold taps   | Sink (Pic 21)                |          |
|                  | -Silver shower unit with silver      | Ceiling light (Pic 22)       |          |
|                  | shower curtain rail and white        | Wall light (Pic 23)          |          |
|                  | curtain                              | Towel rail (Pic 24)          |          |
|                  | -White W.C with wooden seat and      | Cupboard (Pic 25)            |          |
|                  | silver button flush                  | Hook (Pic 26)                |          |
|                  | -Blue ceramic sink sunken into blue  |                              |          |
|                  | painted vanity style cupboard        |                              |          |
|                  | -Silver dome ceiling light and       |                              |          |
|                  | matching rectangle wall light        |                              |          |

Pic 11- Carpet

Pic 14- Lights

Pic 3 – Picture hooks

Pic 6 – Picture hooks

Pic 9 – Marks on walls

Pic 12 – Curtain pole

Pic 15 - Wardrobes