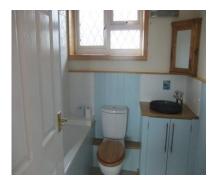

# <u>Bathroom</u>

| Item                 | Description                                                                                                                         | Condition                                                                                 | Check Out |
|----------------------|-------------------------------------------------------------------------------------------------------------------------------------|-------------------------------------------------------------------------------------------|-----------|
| Ceiling              | -Flat white painted ceiling                                                                                                         |                                                                                           |           |
| Walls                | -Cream painted top half of walls<br>and blue painted wooden cladding<br>on bottom half<br>-White tiles with seashell border<br>tile |                                                                                           |           |
| Window and frame     | -uPVC double glazed window with<br>diamond lead design and opaque<br>glass                                                          |                                                                                           |           |
| Curtain and<br>Track | -Wooden curtain pole<br>-Cream curtains with seashell<br>pattern                                                                    | Curtain and pole (Pic 1)                                                                  |           |
| Flooring             | -Pink carpet                                                                                                                        | Carpet (Pic 2)                                                                            |           |
| Lighting             | -3x Silver matching spotlights<br>-1x Larger spotlight in shower<br>enclosure                                                       | Spotlights (Pic 3-4)                                                                      |           |
| W.C                  | -White W.C with wooden seat and silver button flush                                                                                 | W.C (Pic 5)                                                                               |           |
| Sink                 | -White corner sink with large<br>corner cupboard painted blue with<br>wooden door and silver mixer tap                              | Sink (Pic 6)                                                                              |           |
| Shower<br>enclosure  | -Large corner shower enclosure<br>with sliding glass doors and silver<br>shower unit                                                | Shower enclosure (Pic 7)<br>Shower (Pic 8)                                                |           |
| Wall Items           | -Silver extendable mirror<br>-White framed mirror<br>-Large picture of boats<br>-Silver heated towel rail                           | Silver mirror (Pic 9)<br>White mirror (Pic 10)<br>Picture (Pic 11)<br>Towel rail (Pic 12) |           |
| Switches             | -Pull cord light switch with starfish design weight                                                                                 | Starfish weight (Pic 13)                                                                  |           |
| Additional           | -White striped toilet brush                                                                                                         | Toilet brush (Pic 14)                                                                     |           |

#### Pic 1 – Curtains and track

Pic 4 - Spotlights

Pic 7 – Shower enclosure

Pic 10 - White mirror

Pic 13 -Starfish weight

Pic 2- Carpet

Pic 5- W.C

Pic 8- Shower