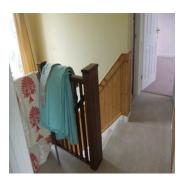

### Stairs & Landing

| ltem             | Description                        | Condition                       | Check Out |
|------------------|------------------------------------|---------------------------------|-----------|
| Ceiling          | -White painted textured ceiling    |                                 |           |
|                  | and coving                         |                                 |           |
| Walls            | -Yellow painted walls on top half  | Picture hooks (Pic 1-4)         |           |
|                  | of walls and wooden cladding on    |                                 |           |
|                  | bottom half                        |                                 |           |
| Flooring/Carpets | -Beige carpet                      | Carpet is in good               |           |
|                  |                                    | condition                       |           |
|                  |                                    | (Pic 5)                         |           |
| Internal Doors   | - 6x White panelled internal doors |                                 |           |
|                  | with gold handles                  |                                 |           |
| Window & Frame   | -Large uPVC double glazed          |                                 |           |
|                  | window with diamond lead design    |                                 |           |
| Curtains & Track | -Black curtain pole with cream     | Curtains and pole (Pic 6)       |           |
|                  | stripe curtains                    |                                 |           |
| Switches &       | -1x Single light switch            |                                 |           |
| Sockets          | -1x Single socket                  |                                 |           |
| Lights           | -Single pendant chandelier style   | Light (Pic 7)                   |           |
|                  | ceiling light                      |                                 |           |
| Woodwork         | -White wooden skirting boards      | Staircase (Pic 8)               |           |
|                  | and door frames                    |                                 |           |
|                  | -Wooden stair case and handrail    |                                 |           |
| Additional Items | -Loft hatch                        | Loft hatch <mark>(Pic 9)</mark> |           |

#### Pic 4 – Picture hooks

Pic 5- Carpet

Pic 7 - Light

Pic 8- Staircase

Pic 9 – Loft hatch

 ${}^{\text{Page}}19$ 